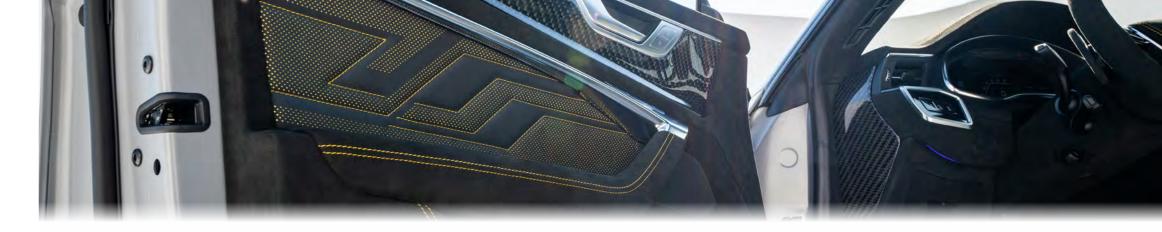

### INTERIOR LINE "FINESSE"

| ABT Individual dashboard package        | Refinement of the upper dashboard in Alcantara, lower dashboard and steering column trim, with leather/Alcantara color, piping and stitching as desired                                                                                                |
|-----------------------------------------|--------------------------------------------------------------------------------------------------------------------------------------------------------------------------------------------------------------------------------------------------------|
| ABT Individual steering wheel           | Refinement of the steering wheel, including a 12 o'clock marking perforated with a contrasting color underneath, steering wheel hub and center cap, enhancement of shift paddles and customization of Alcantara color, piping and stitching as desired |
| ABT Individual center console           | Refinement of the center console including the shift boot and center armrest, with leather/Alcantara color, piping and stitching as desired                                                                                                            |
| ABT Individual seat refinement          | Refinement of the front seats, seat back shell and rear seats, with leather/Alcantara color, piping and stitching as desired.  The center seat section is available with ABT stitching in two different designs                                        |
| ABT Individual door refinement          | Refinement of the front and rear doors, door inlet with ABT stitching, with leather/Alcantara color, piping and stitching as desired                                                                                                                   |
| ABT Individual refinement of entry area | Refinement of the door sills and hood release, with leather/Alcantara color, piping and stitching as desired                                                                                                                                           |
| ABT refinement tailgate trim            | Refinement of the tailgate trim, with leather/Alcantara color, piping and stitching as desired                                                                                                                                                         |
| ABT floor mats                          | Leather with ABT stitching available in two different designs                                                                                                                                                                                          |
| ABT dashboard covers                    | carbon gloss                                                                                                                                                                                                                                           |
| ABT seat frame covers                   | carbon gloss                                                                                                                                                                                                                                           |
| ABT decor trim set                      | carbon gloss                                                                                                                                                                                                                                           |
| ABT shift knob cover                    | carbon gloss                                                                                                                                                                                                                                           |
| ABT start-stop-switch-cap               |                                                                                                                                                                                                                                                        |
| ABT integrated entrance lights          |                                                                                                                                                                                                                                                        |

# INTERIOR LINE "SIGNATURE"

| ABT Individual dashboard package      | Refinement of the upper dashboard in Alcantara, lower dashboard and steering column trim, with leather/Alcantara color, piping and stitching as desired                                                                                                |
|---------------------------------------|--------------------------------------------------------------------------------------------------------------------------------------------------------------------------------------------------------------------------------------------------------|
| ABT Individual steering wheel         | Refinement of the steering wheel, including a 12 o'clock marking perforated with a contrasting color underneath, steering wheel hub and center cap, enhancement of shift paddles and customization of Alcantara color, piping and stitching as desired |
| ABT Individual center console         | Refinement of the center console including the shift boot and center armrest, with leather/Alcantara color, piping and stitching as desired                                                                                                            |
| ABT Individual seat refinement        | Refinement of the front seats, seat back shell and rear seats, with leather/Alcantara color, piping and stitching as desired. The center seat section is available with ABT stitching in two different designs                                         |
| ABT Individual door refinement        | Refinement of the front and rear doors, door inlet with ABT stitching, with leather/Alcantara color, piping and stitching as desired                                                                                                                   |
| ABT Individual roof lining refinement | Refinement of the headliner, A-B-C-D pillars including roof trim, sun visors, grab handles and interior mirror, with leather/Alcantara color, piping and stitching as desired                                                                          |
| ABT Individual floor refinement       | Refinement of the floor, door sills and hood release, with leather/Alcantara color, piping and stitching as desired                                                                                                                                    |
| ABT Individual trunk refinement       | Refinement of the tailgate trim, trunk and trunk cover, with leather/Alcantara color, piping and stitching as desired                                                                                                                                  |
| ABT floor mats                        | Leather with ABT stitching available in two different designs                                                                                                                                                                                          |
| ABT dashboard covers                  | carbon gloss                                                                                                                                                                                                                                           |
| ABT seat frame covers                 | carbon gloss                                                                                                                                                                                                                                           |
| ABT decor trim set                    | carbon gloss                                                                                                                                                                                                                                           |
| ABT shift knob cover                  | carbon gloss                                                                                                                                                                                                                                           |
| ABT start-stop-switch-cap             |                                                                                                                                                                                                                                                        |
| ABT integrated entrance lights        |                                                                                                                                                                                                                                                        |