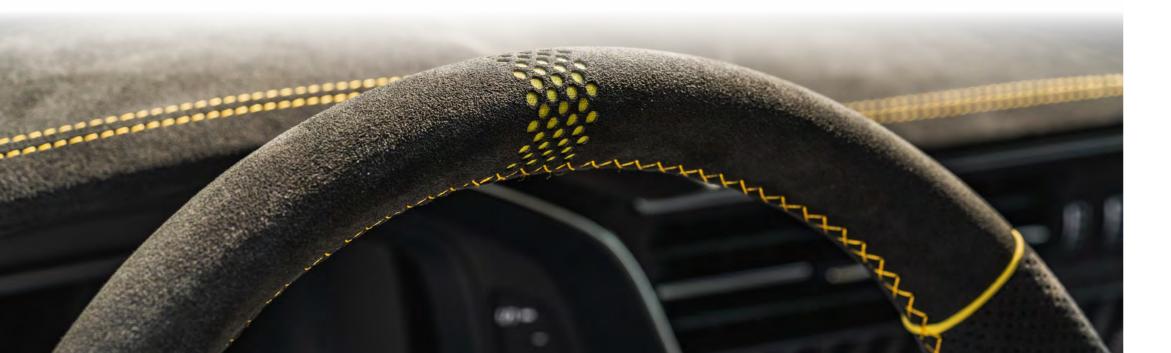

### INTERIOR LINE "ESSENCE"

| ABT Individual dashboard package | Refinement of lower dashboard incl. steering column trim, color of leather/Alcantara, piping and stitching as desired                                                                                                                                  |
|----------------------------------|--------------------------------------------------------------------------------------------------------------------------------------------------------------------------------------------------------------------------------------------------------|
| ABT Individual steering wheel    | Refinement of the steering wheel, including a 12 o'clock marking perforated with a contrasting color underneath, steering wheel hub and center cap, enhancement of shift paddles and customization of Alcantara color, piping and stitching as desired |
| ABT Individual center console    | Refinement of the center console including the shift boot and center armrest, with leather/Alcantara color, piping and stitching as desired                                                                                                            |
| ABT Individual door refinement   | Refinement of the front and rear door base panels, with leather/Alcantara color, piping and stitching as desired                                                                                                                                       |
| ABT dashboard covers             | carbon gloss                                                                                                                                                                                                                                           |
| ABT seat frame covers            | carbon gloss                                                                                                                                                                                                                                           |
| ABT shift knob cover             | carbon gloss                                                                                                                                                                                                                                           |
| ABT start-stop-switch-cap        |                                                                                                                                                                                                                                                        |
| ABT integrated entrance lights   |                                                                                                                                                                                                                                                        |

### INTERIOR LINE "FINESSE"

| ABT Individual dashboard package        | Refinement of the upper dashboard in Alcantara, lower dashboard and steering column trim, with leather/Alcantara color, piping and stitching as desired                                                                                                |
|-----------------------------------------|--------------------------------------------------------------------------------------------------------------------------------------------------------------------------------------------------------------------------------------------------------|
| ABT Individual steering wheel           | Refinement of the steering wheel, including a 12 o'clock marking perforated with a contrasting color underneath, steering wheel hub and center cap, enhancement of shift paddles and customization of Alcantara color, piping and stitching as desired |
| ABT Individual center console           | Refinement of the center console including the shift boot and center armrest, with leather/Alcantara color, piping and stitching as desired                                                                                                            |
| ABT Individual seat refinement          | Refinement of the front seats, seat back shell and rear seats, with leather/Alcantara color, piping and stitching as desired.  The center seat section is available with ABT stitching in two different designs                                        |
| ABT Individual door refinement          | Refinement of the front and rear doors, door inlet with ABT stitching, with leather/Alcantara color, piping and stitching as desired                                                                                                                   |
| ABT Individual refinement of entry area | Refinement of the door sills and hood release, with leather/Alcantara color, piping and stitching as desired                                                                                                                                           |
| ABT refinement tailgate trim            | Refinement of the tailgate trim, with leather/Alcantara color, piping and stitching as desired                                                                                                                                                         |
| ABT floor mats                          | Leather with ABT stitching available in two different designs                                                                                                                                                                                          |
| ABT dashboard covers                    | carbon gloss                                                                                                                                                                                                                                           |
| ABT seat frame covers                   | carbon gloss                                                                                                                                                                                                                                           |
| ABT decor trim set                      | carbon gloss                                                                                                                                                                                                                                           |
| ABT shift knob cover                    | carbon gloss                                                                                                                                                                                                                                           |
| ABT start-stop-switch-cap               |                                                                                                                                                                                                                                                        |
| ABT integrated entrance lights          |                                                                                                                                                                                                                                                        |

# INTERIOR LINE "SIGNATURE"

| ABT Individual dashboard package      | Refinement of the upper dashboard in Alcantara, lower dashboard and steering column trim, with leather/Alcantara color, piping and stitching as desired                                                                                                |
|---------------------------------------|--------------------------------------------------------------------------------------------------------------------------------------------------------------------------------------------------------------------------------------------------------|
| ABT Individual steering wheel         | Refinement of the steering wheel, including a 12 o'clock marking perforated with a contrasting color underneath, steering wheel hub and center cap, enhancement of shift paddles and customization of Alcantara color, piping and stitching as desired |
| ABT Individual center console         | Refinement of the center console including the shift boot and center armrest, with leather/Alcantara color, piping and stitching as desired                                                                                                            |
| ABT Individual seat refinement        | Refinement of the front seats, seat back shell and rear seats, with leather/Alcantara color, piping and stitching as desired. The center seat section is available with ABT stitching in two different designs                                         |
| ABT Individual door refinement        | Refinement of the front and rear doors, door inlet with ABT stitching, with leather/Alcantara color, piping and stitching as desired                                                                                                                   |
| ABT Individual roof lining refinement | Refinement of the headliner, A-B-C-D pillars including roof trim, sun visors, grab handles and interior mirror, with leather/Alcantara color, piping and stitching as desired                                                                          |
| ABT Individual floor refinement       | Refinement of the floor, door sills and hood release, with leather/Alcantara color, piping and stitching as desired                                                                                                                                    |
| ABT Individual trunk refinement       | Refinement of the tailgate trim, trunk and trunk cover, with leather/Alcantara color, piping and stitching as desired                                                                                                                                  |
| ABT floor mats                        | Leather with ABT stitching available in two different designs                                                                                                                                                                                          |
| ABT dashboard covers                  | carbon gloss                                                                                                                                                                                                                                           |
| ABT seat frame covers                 | carbon gloss                                                                                                                                                                                                                                           |
| ABT decor trim set                    | carbon gloss                                                                                                                                                                                                                                           |
| ABT shift knob cover                  | carbon gloss                                                                                                                                                                                                                                           |
| ABT start-stop-switch-cap             |                                                                                                                                                                                                                                                        |
| ABT integrated entrance lights        |                                                                                                                                                                                                                                                        |