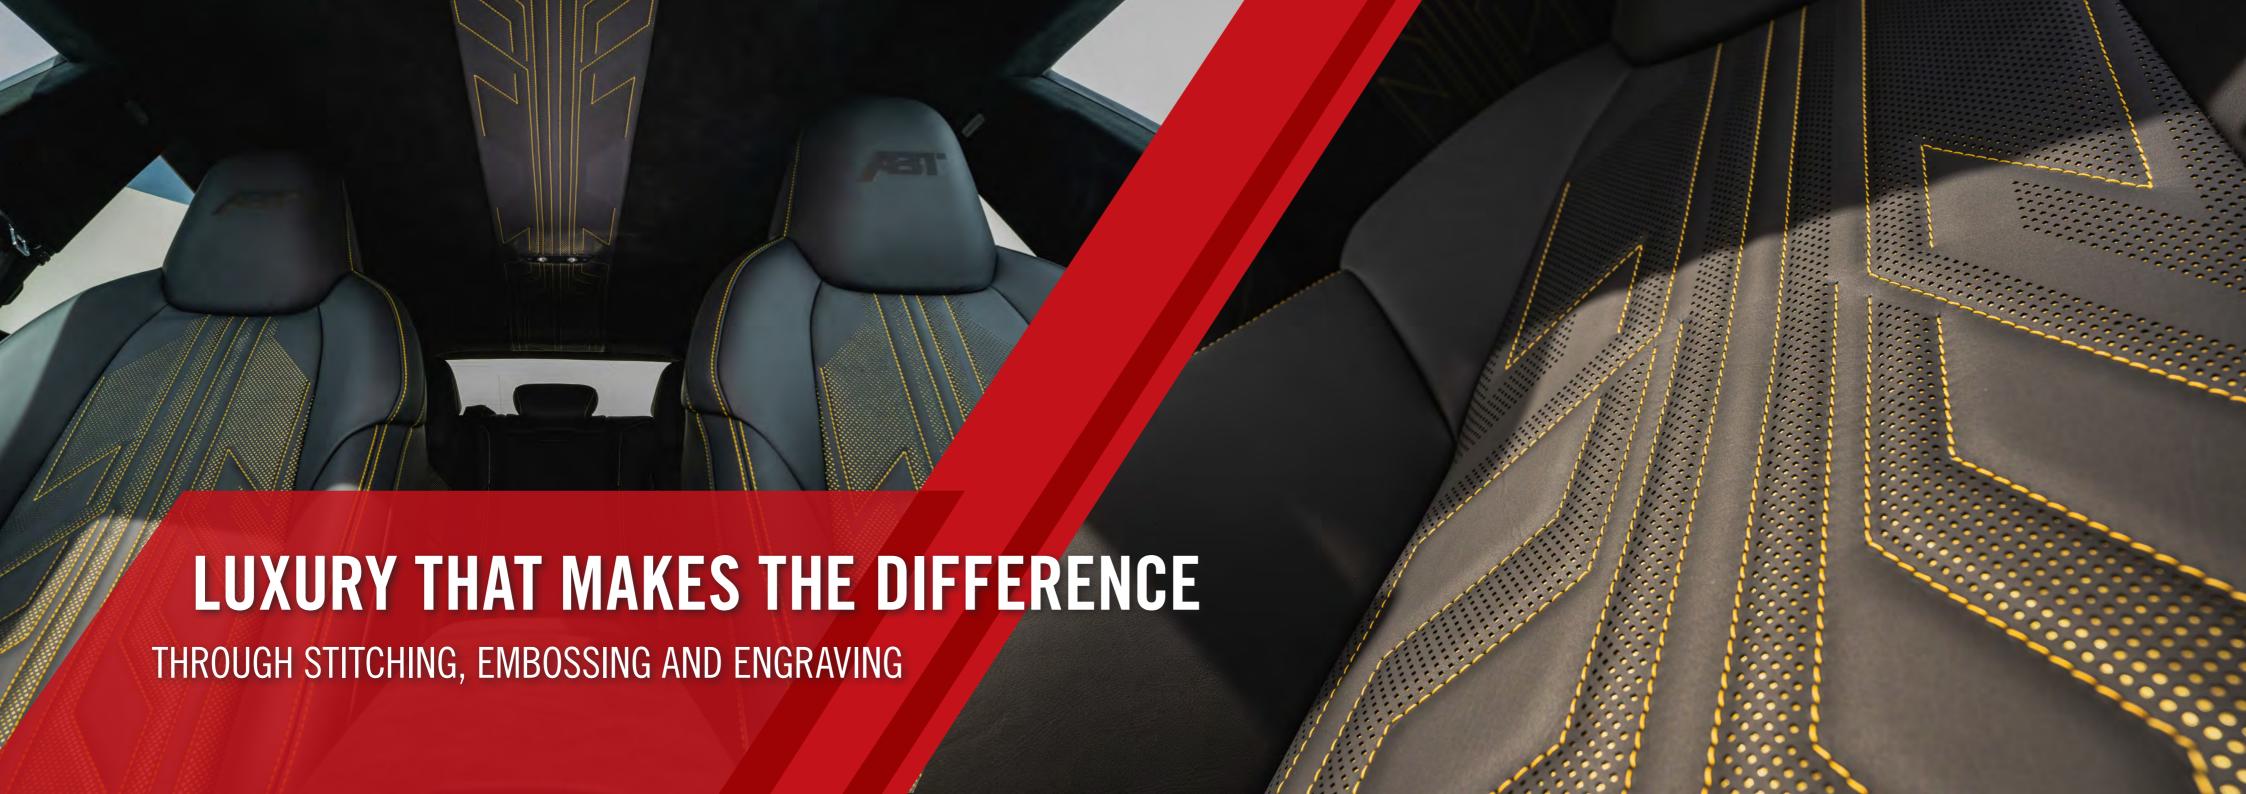

### INTERIOR LINE "FINESSE"

| ABT Individual dashboard package        | Refinement of the upper dashboard in Alcantara, lower dashboard and steering column trim, with leather/Alcantara color, piping and stitching as desired                                                                                                |
|-----------------------------------------|--------------------------------------------------------------------------------------------------------------------------------------------------------------------------------------------------------------------------------------------------------|
| ABT Individual steering wheel           | Refinement of the steering wheel, including a 12 o'clock marking perforated with a contrasting color underneath, steering wheel hub and center cap, enhancement of shift paddles and customization of Alcantara color, piping and stitching as desired |
| ABT Individual center console           | Refinement of the center console including the shift boot and center armrest, with leather/Alcantara color, piping and stitching as desired                                                                                                            |
| ABT Individual seat refinement          | Refinement of the front seats, seat back shell and rear seats, with leather/Alcantara color, piping and stitching as desired.  The center seat section is available with ABT stitching in two different designs                                        |
| ABT Individual door refinement          | Refinement of the front and rear doors, door inlet with ABT stitching, with leather/Alcantara color, piping and stitching as desired                                                                                                                   |
| ABT Individual refinement of entry area | Refinement of the door sills and hood release, with leather/Alcantara color, piping and stitching as desired                                                                                                                                           |
| ABT refinement tailgate trim            | Refinement of the tailgate trim, with leather/Alcantara color, piping and stitching as desired                                                                                                                                                         |
| ABT floor mats                          | Leather with ABT stitching available in two different designs                                                                                                                                                                                          |
| ABT dashboard covers                    | carbon gloss                                                                                                                                                                                                                                           |
| ABT seat frame covers                   | carbon gloss                                                                                                                                                                                                                                           |
| ABT decor trim set                      | carbon gloss                                                                                                                                                                                                                                           |
| ABT shift knob cover                    | carbon gloss                                                                                                                                                                                                                                           |
| ABT start-stop-switch-cap               |                                                                                                                                                                                                                                                        |
| ABT integrated entrance lights          |                                                                                                                                                                                                                                                        |

# INTERIOR LINE "SIGNATURE"

| ABT Individual dashboard package      | Refinement of the upper dashboard in Alcantara, lower dashboard and steering column trim, with leather/Alcantara color, piping and stitching as desired                                                                                                |
|---------------------------------------|--------------------------------------------------------------------------------------------------------------------------------------------------------------------------------------------------------------------------------------------------------|
| ABT Individual steering wheel         | Refinement of the steering wheel, including a 12 o'clock marking perforated with a contrasting color underneath, steering wheel hub and center cap, enhancement of shift paddles and customization of Alcantara color, piping and stitching as desired |
| ABT Individual center console         | Refinement of the center console including the shift boot and center armrest, with leather/Alcantara color, piping and stitching as desired                                                                                                            |
| ABT Individual seat refinement        | Refinement of the front seats, seat back shell and rear seats, with leather/Alcantara color, piping and stitching as desired. The center seat section is available with ABT stitching in two different designs                                         |
| ABT Individual door refinement        | Refinement of the front and rear doors, door inlet with ABT stitching, with leather/Alcantara color, piping and stitching as desired                                                                                                                   |
| ABT Individual roof lining refinement | Refinement of the headliner, A-B-C-D pillars including roof trim, sun visors, grab handles and interior mirror, with leather/Alcantara color, piping and stitching as desired                                                                          |
| ABT Individual floor refinement       | Refinement of the floor, door sills and hood release, with leather/Alcantara color, piping and stitching as desired                                                                                                                                    |
| ABT Individual trunk refinement       | Refinement of the tailgate trim, trunk and trunk cover, with leather/Alcantara color, piping and stitching as desired                                                                                                                                  |
| ABT floor mats                        | Leather with ABT stitching available in two different designs                                                                                                                                                                                          |
| ABT dashboard covers                  | carbon gloss                                                                                                                                                                                                                                           |
| ABT seat frame covers                 | carbon gloss                                                                                                                                                                                                                                           |
| ABT decor trim set                    | carbon gloss                                                                                                                                                                                                                                           |
| ABT shift knob cover                  | carbon gloss                                                                                                                                                                                                                                           |
| ABT start-stop-switch-cap             |                                                                                                                                                                                                                                                        |
| ABT integrated entrance lights        |                                                                                                                                                                                                                                                        |