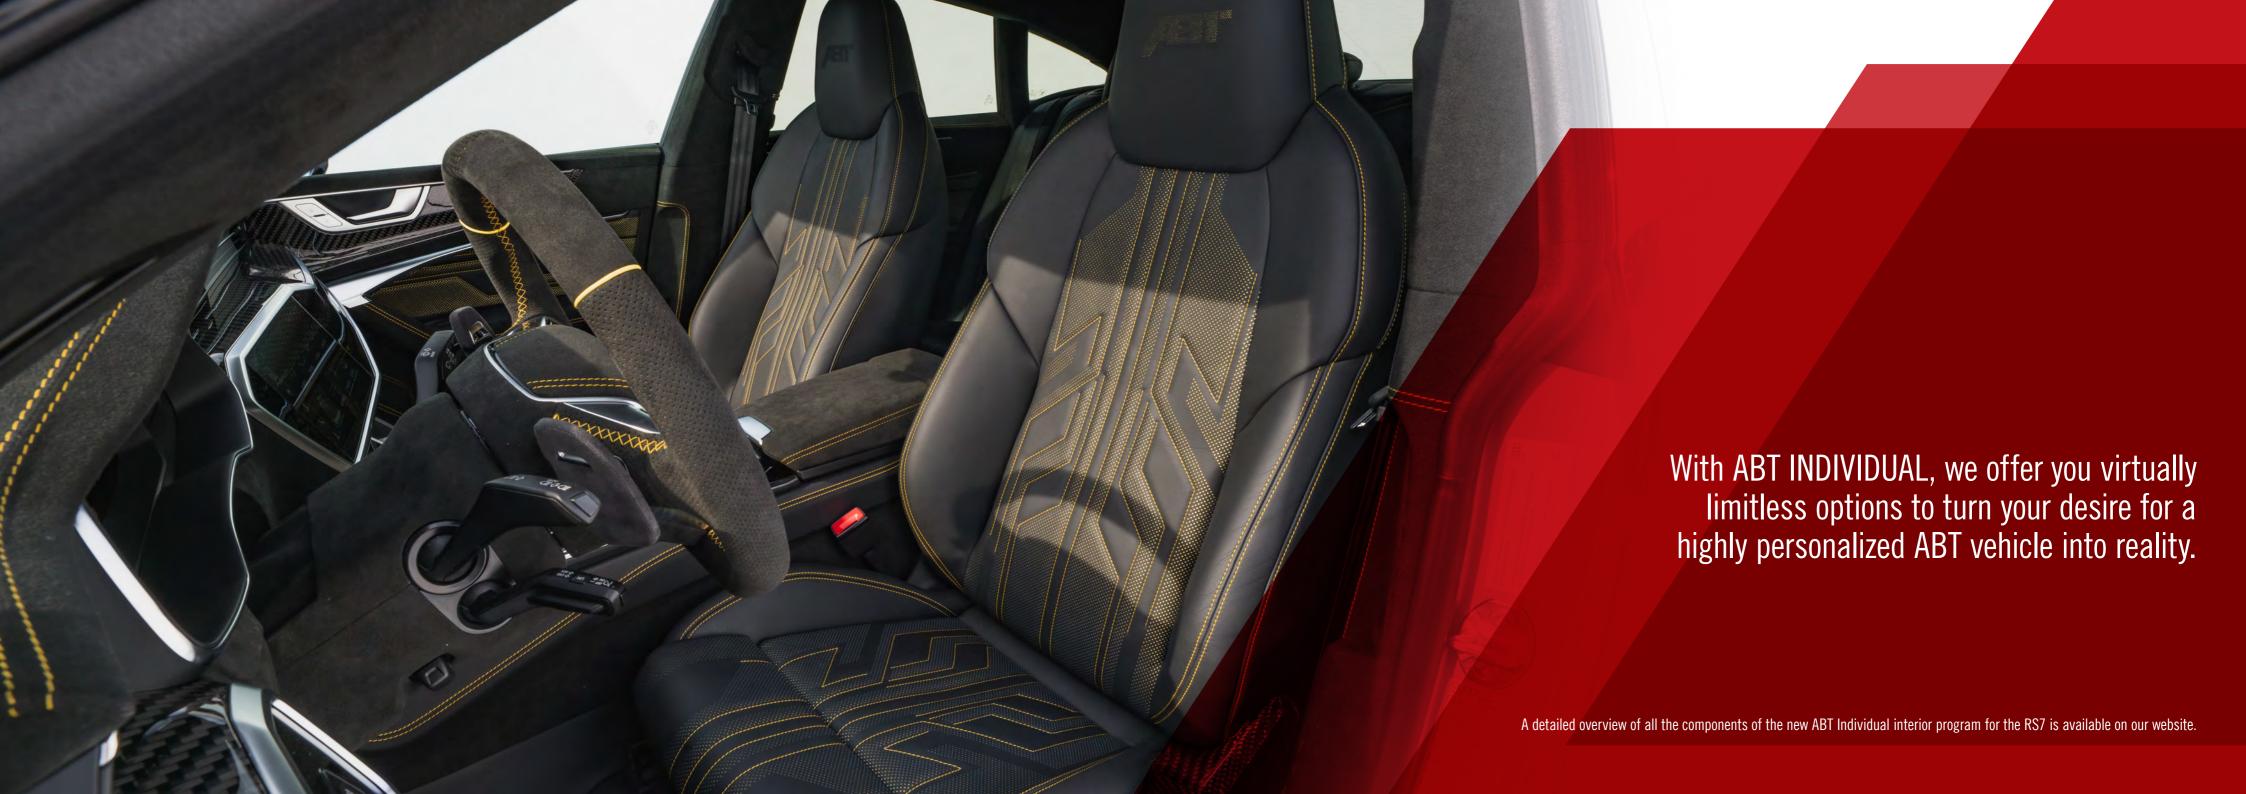

**CUSTOMIZED RS7 EXCLUSIVE INTERIOR WITH "ABT INDIVIDUAL"** 

# AS UNIQUE AS YOU ARE

We enable you to choose from numerous interior design options for your RS7, even independently of the Legacy Edition package and to create your own unique ABT Sportsline piece by combining materials, colors and accents individually.

### INTERIOR LINE "ESSENCE"

| ABT Individual dashboard package | Refinement of lower dashboard incl. steering column trim, color of leather/Alcantara, piping and stitching as desired                                                                                                                                  |
|----------------------------------|--------------------------------------------------------------------------------------------------------------------------------------------------------------------------------------------------------------------------------------------------------|
| ABT Individual steering wheel    | Refinement of the steering wheel, including a 12 o'clock marking perforated with a contrasting color underneath, steering wheel hub and center cap, enhancement of shift paddles and customization of Alcantara color, piping and stitching as desired |
| ABT Individual center console    | Refinement of the center console including the shift boot and center armrest, with leather/Alcantara color, piping and stitching as desired                                                                                                            |
| ABT Individual door refinement   | Refinement of the front and rear door base panels, with leather/Alcantara color, piping and stitching as desired                                                                                                                                       |
| ABT dashboard covers             | carbon gloss                                                                                                                                                                                                                                           |
| ABT seat frame covers            | carbon gloss                                                                                                                                                                                                                                           |
| ABT shift knob cover             | carbon gloss                                                                                                                                                                                                                                           |
| ABT start-stop-switch-cap        |                                                                                                                                                                                                                                                        |
| ABT integrated entrance lights   |                                                                                                                                                                                                                                                        |

### INTERIOR LINE "FINESSE"

| ABT Individual dashboard package        | Refinement of the upper dashboard in Alcantara, lower dashboard and steering column trim, with leather/Alcantara color, piping and stitching as desired                                                                                                |
|-----------------------------------------|--------------------------------------------------------------------------------------------------------------------------------------------------------------------------------------------------------------------------------------------------------|
| ABT Individual steering wheel           | Refinement of the steering wheel, including a 12 o'clock marking perforated with a contrasting color underneath, steering wheel hub and center cap, enhancement of shift paddles and customization of Alcantara color, piping and stitching as desired |
| ABT Individual center console           | Refinement of the center console including the shift boot and center armrest, with leather/Alcantara color, piping and stitching as desired                                                                                                            |
| ABT Individual seat refinement          | Refinement of the front seats, seat back shell and rear seats, with leather/Alcantara color, piping and stitching as desired.  The center seat section is available with ABT stitching in two different designs                                        |
| ABT Individual door refinement          | Refinement of the front and rear doors, door inlet with ABT stitching, with leather/Alcantara color, piping and stitching as desired                                                                                                                   |
| ABT Individual refinement of entry area | Refinement of the door sills and hood release, with leather/Alcantara color, piping and stitching as desired                                                                                                                                           |
| ABT refinement tailgate trim            | Refinement of the tailgate trim, with leather/Alcantara color, piping and stitching as desired                                                                                                                                                         |
| ABT floor mats                          | Leather with ABT stitching available in two different designs                                                                                                                                                                                          |
| ABT dashboard covers                    | carbon gloss                                                                                                                                                                                                                                           |
| ABT seat frame covers                   | carbon gloss                                                                                                                                                                                                                                           |
| ABT decor trim set                      | carbon gloss                                                                                                                                                                                                                                           |
| ABT shift knob cover                    | carbon gloss                                                                                                                                                                                                                                           |
| ABT start-stop-switch-cap               |                                                                                                                                                                                                                                                        |
| ABT integrated entrance lights          |                                                                                                                                                                                                                                                        |

# INTERIOR LINE "SIGNATURE"

| ABT Individual dashboard package      | Refinement of the upper dashboard in Alcantara, lower dashboard and steering column trim, with leather/Alcantara color, piping and stitching as desired                                                                                                |
|---------------------------------------|--------------------------------------------------------------------------------------------------------------------------------------------------------------------------------------------------------------------------------------------------------|
| ABT Individual steering wheel         | Refinement of the steering wheel, including a 12 o'clock marking perforated with a contrasting color underneath, steering wheel hub and center cap, enhancement of shift paddles and customization of Alcantara color, piping and stitching as desired |
| ABT Individual center console         | Refinement of the center console including the shift boot and center armrest, with leather/Alcantara color, piping and stitching as desired                                                                                                            |
| ABT Individual seat refinement        | Refinement of the front seats, seat back shell and rear seats, with leather/Alcantara color, piping and stitching as desired. The center seat section is available with ABT stitching in two different designs                                         |
| ABT Individual door refinement        | Refinement of the front and rear doors, door inlet with ABT stitching, with leather/Alcantara color, piping and stitching as desired                                                                                                                   |
| ABT Individual roof lining refinement | Refinement of the headliner, A-B-C-D pillars including roof trim, sun visors, grab handles and interior mirror, with leather/Alcantara color, piping and stitching as desired                                                                          |
| ABT Individual floor refinement       | Refinement of the floor, door sills and hood release, with leather/Alcantara color, piping and stitching as desired                                                                                                                                    |
| ABT Individual trunk refinement       | Refinement of the tailgate trim, trunk and trunk cover, with leather/Alcantara color, piping and stitching as desired                                                                                                                                  |
| ABT floor mats                        | Leather with ABT stitching available in two different designs                                                                                                                                                                                          |
| ABT dashboard covers                  | carbon gloss                                                                                                                                                                                                                                           |
| ABT seat frame covers                 | carbon gloss                                                                                                                                                                                                                                           |
| ABT decor trim set                    | carbon gloss                                                                                                                                                                                                                                           |
| ABT shift knob cover                  | carbon gloss                                                                                                                                                                                                                                           |
| ABT start-stop-switch-cap             |                                                                                                                                                                                                                                                        |
| ABT integrated entrance lights        |                                                                                                                                                                                                                                                        |