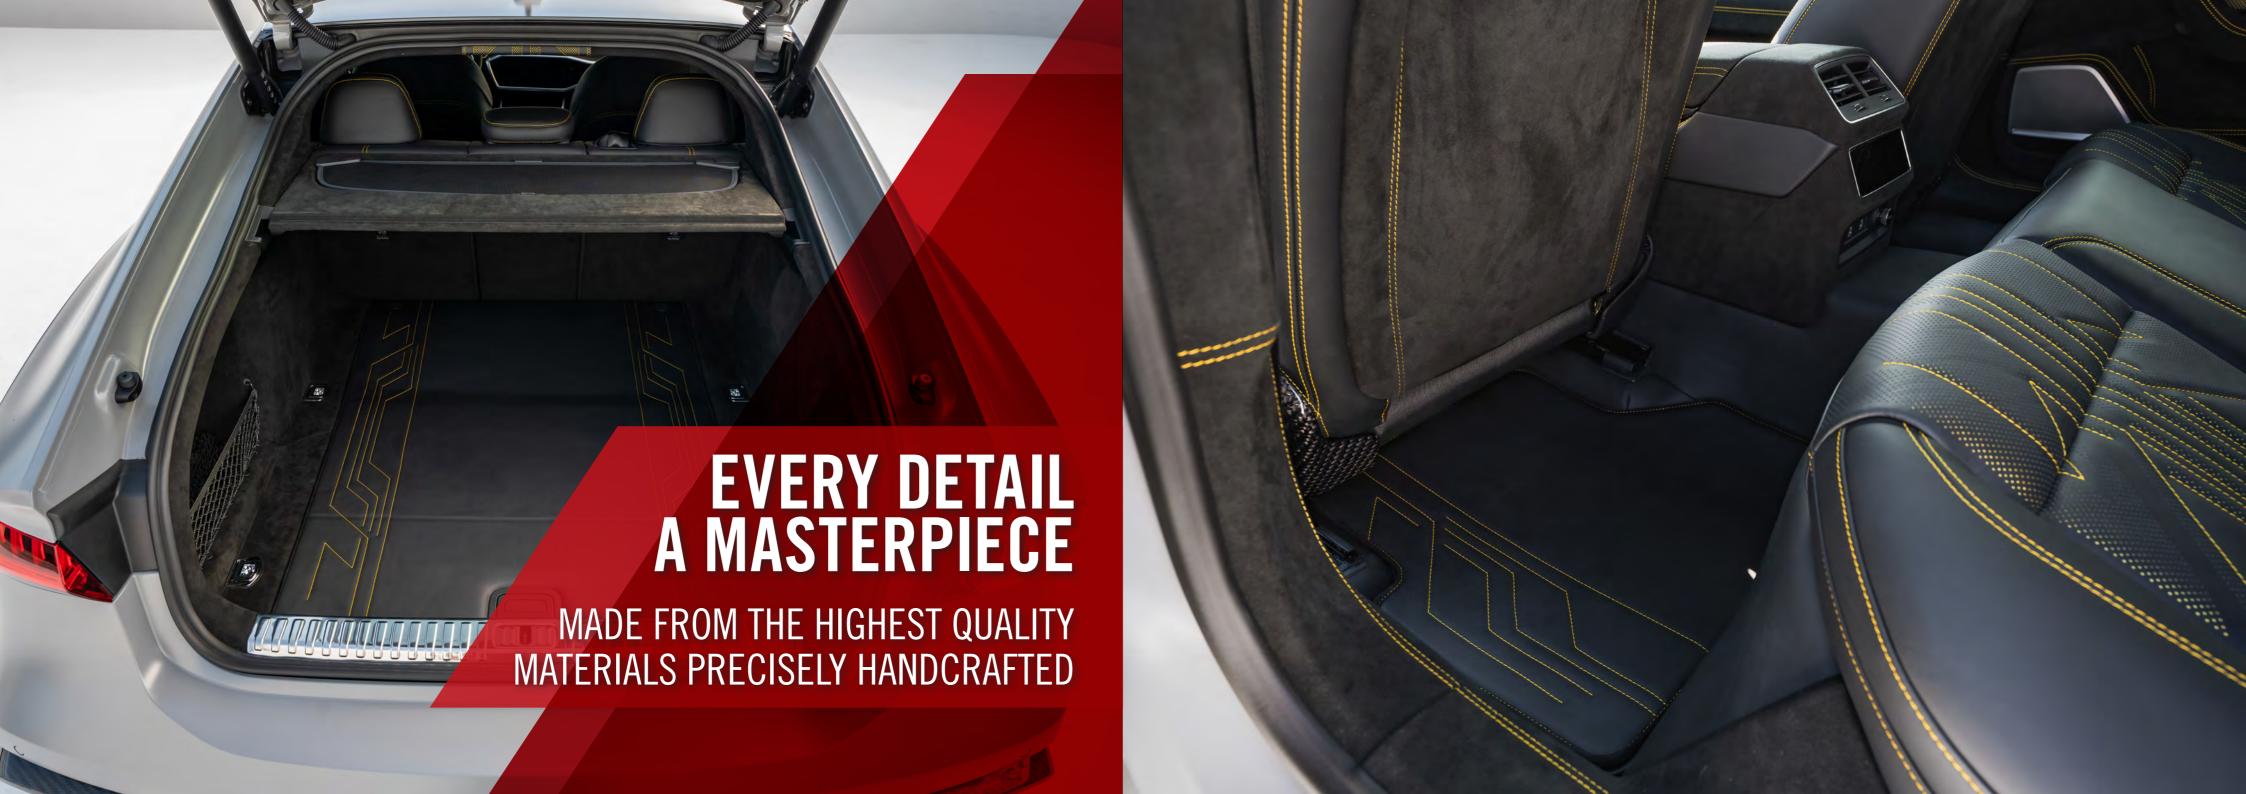

### INTERIOR LINE "FINESSE"

| ABT Individual dashboard package        | Refinement of the upper dashboard in Alcantara, lower dashboard and steering column trim, with leather/Alcantara color, piping and stitching as desired                                                                                                |
|-----------------------------------------|--------------------------------------------------------------------------------------------------------------------------------------------------------------------------------------------------------------------------------------------------------|
| ABT Individual steering wheel           | Refinement of the steering wheel, including a 12 o'clock marking perforated with a contrasting color underneath, steering wheel hub and center cap, enhancement of shift paddles and customization of Alcantara color, piping and stitching as desired |
| ABT Individual center console           | Refinement of the center console including the shift boot and center armrest, with leather/Alcantara color, piping and stitching as desired                                                                                                            |
| ABT Individual seat refinement          | Refinement of the front seats, seat back shell and rear seats, with leather/Alcantara color, piping and stitching as desired.  The center seat section is available with ABT stitching in two different designs                                        |
| ABT Individual door refinement          | Refinement of the front and rear doors, door inlet with ABT stitching, with leather/Alcantara color, piping and stitching as desired                                                                                                                   |
| ABT Individual refinement of entry area | Refinement of the door sills and hood release, with leather/Alcantara color, piping and stitching as desired                                                                                                                                           |
| ABT refinement tailgate trim            | Refinement of the tailgate trim, with leather/Alcantara color, piping and stitching as desired                                                                                                                                                         |
| ABT floor mats                          | Leather with ABT stitching available in two different designs                                                                                                                                                                                          |
| ABT dashboard covers                    | carbon gloss                                                                                                                                                                                                                                           |
| ABT seat frame covers                   | carbon gloss                                                                                                                                                                                                                                           |
| ABT decor trim set                      | carbon gloss                                                                                                                                                                                                                                           |
| ABT shift knob cover                    | carbon gloss                                                                                                                                                                                                                                           |
| ABT start-stop-switch-cap               |                                                                                                                                                                                                                                                        |
| ABT integrated entrance lights          |                                                                                                                                                                                                                                                        |

# INTERIOR LINE "SIGNATURE"

| ABT Individual dashboard package      | Refinement of the upper dashboard in Alcantara, lower dashboard and steering column trim, with leather/Alcantara color, piping and stitching as desired                                                                                                |
|---------------------------------------|--------------------------------------------------------------------------------------------------------------------------------------------------------------------------------------------------------------------------------------------------------|
| ABT Individual steering wheel         | Refinement of the steering wheel, including a 12 o'clock marking perforated with a contrasting color underneath, steering wheel hub and center cap, enhancement of shift paddles and customization of Alcantara color, piping and stitching as desired |
| ABT Individual center console         | Refinement of the center console including the shift boot and center armrest, with leather/Alcantara color, piping and stitching as desired                                                                                                            |
| ABT Individual seat refinement        | Refinement of the front seats, seat back shell and rear seats, with leather/Alcantara color, piping and stitching as desired. The center seat section is available with ABT stitching in two different designs                                         |
| ABT Individual door refinement        | Refinement of the front and rear doors, door inlet with ABT stitching, with leather/Alcantara color, piping and stitching as desired                                                                                                                   |
| ABT Individual roof lining refinement | Refinement of the headliner, A-B-C-D pillars including roof trim, sun visors, grab handles and interior mirror, with leather/Alcantara color, piping and stitching as desired                                                                          |
| ABT Individual floor refinement       | Refinement of the floor, door sills and hood release, with leather/Alcantara color, piping and stitching as desired                                                                                                                                    |
| ABT Individual trunk refinement       | Refinement of the tailgate trim, trunk and trunk cover, with leather/Alcantara color, piping and stitching as desired                                                                                                                                  |
| ABT floor mats                        | Leather with ABT stitching available in two different designs                                                                                                                                                                                          |
| ABT dashboard covers                  | carbon gloss                                                                                                                                                                                                                                           |
| ABT seat frame covers                 | carbon gloss                                                                                                                                                                                                                                           |
| ABT decor trim set                    | carbon gloss                                                                                                                                                                                                                                           |
| ABT shift knob cover                  | carbon gloss                                                                                                                                                                                                                                           |
| ABT start-stop-switch-cap             |                                                                                                                                                                                                                                                        |
| ABT integrated entrance lights        |                                                                                                                                                                                                                                                        |