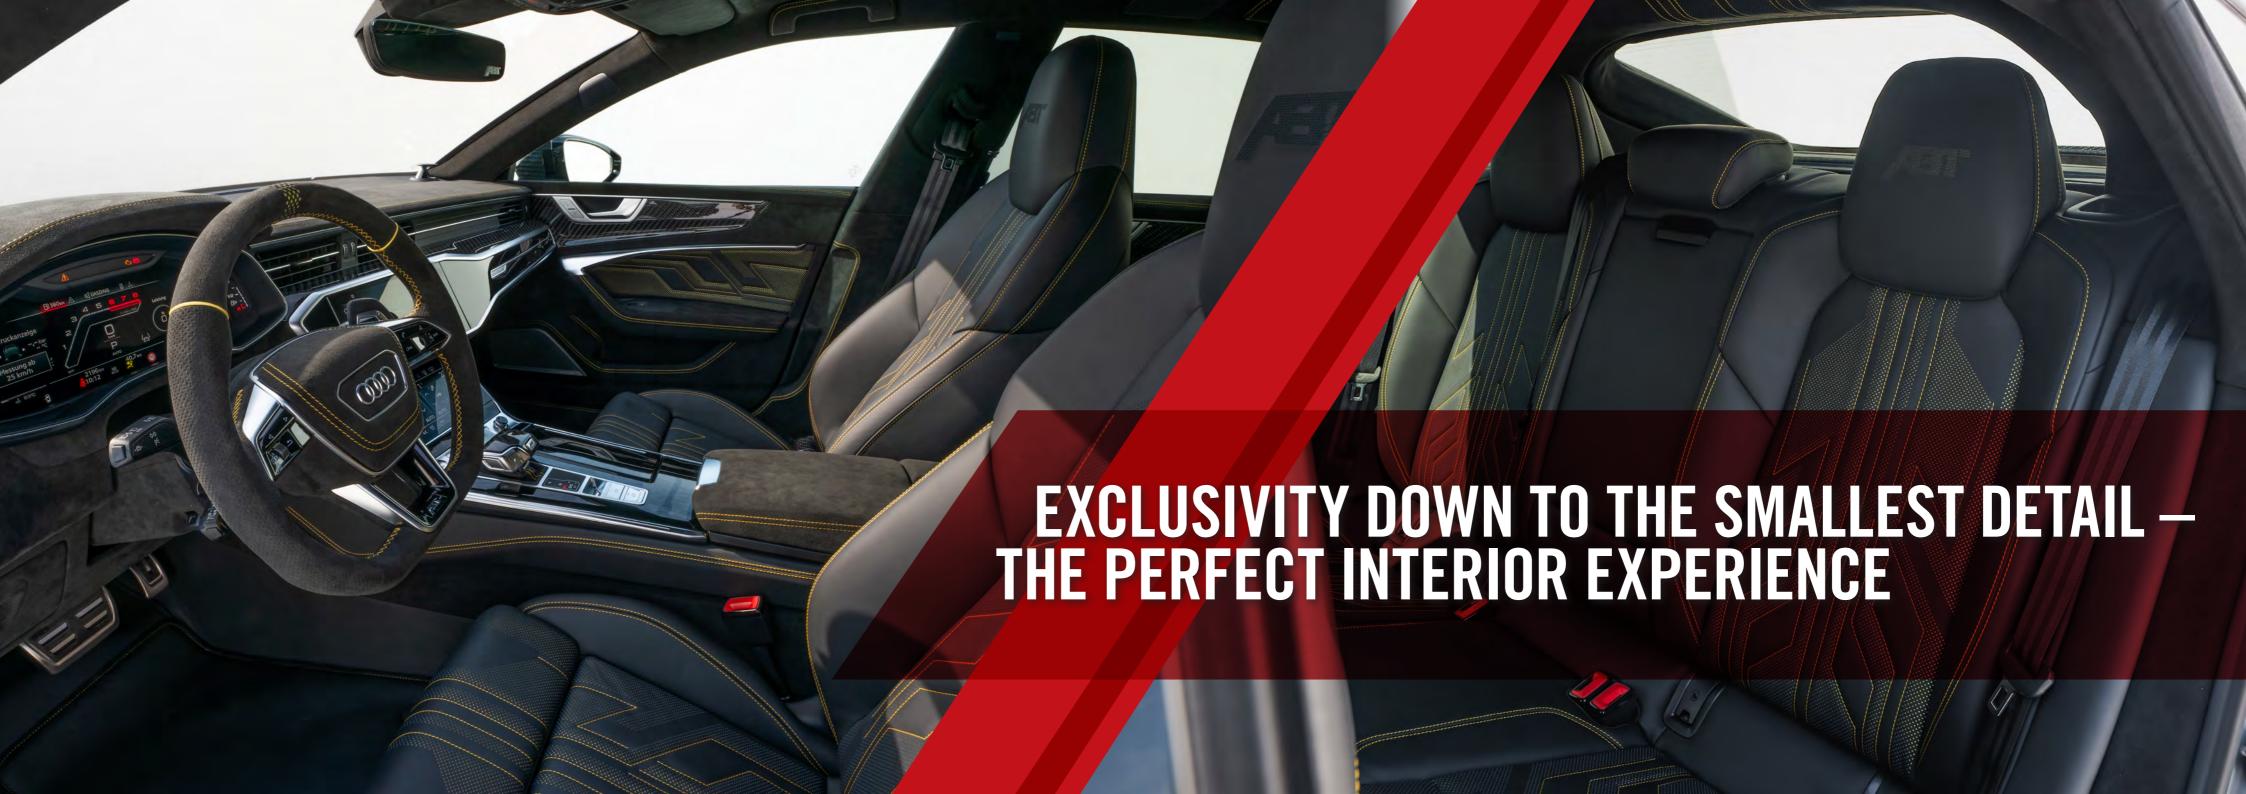

**CUSTOMIZED RS7 EXCLUSIVE INTERIOR WITH "ABT INDIVIDUAL"** 

### INTERIOR LINE "ESSENCE"

| ABT Individual dashboard package | Refinement of lower dashboard incl. steering column trim, color of leather/Alcantara, piping and stitching as desired                                                                                                                                  |
|----------------------------------|--------------------------------------------------------------------------------------------------------------------------------------------------------------------------------------------------------------------------------------------------------|
| ABT Individual steering wheel    | Refinement of the steering wheel, including a 12 o'clock marking perforated with a contrasting color underneath, steering wheel hub and center cap, enhancement of shift paddles and customization of Alcantara color, piping and stitching as desired |
| ABT Individual center console    | Refinement of the center console including the shift boot and center armrest, with leather/Alcantara color, piping and stitching as desired                                                                                                            |
| ABT Individual door refinement   | Refinement of the front and rear door base panels, with leather/Alcantara color, piping and stitching as desired                                                                                                                                       |
| ABT dashboard covers             | carbon gloss                                                                                                                                                                                                                                           |
| ABT seat frame covers            | carbon gloss                                                                                                                                                                                                                                           |
| ABT shift knob cover             | carbon gloss                                                                                                                                                                                                                                           |
| ABT start-stop-switch-cap        |                                                                                                                                                                                                                                                        |
| ABT integrated entrance lights   |                                                                                                                                                                                                                                                        |