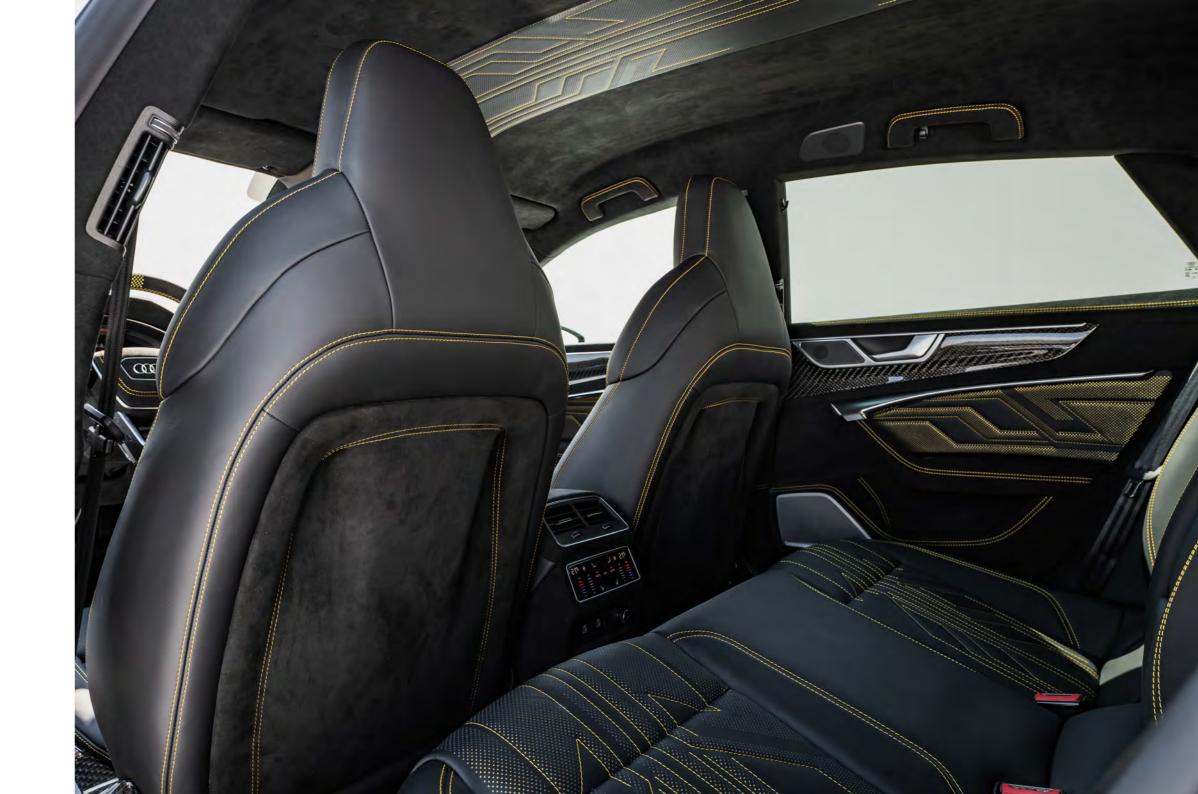

### INTERIOR LINE "FINESSE"

| ABT Individual dashboard package        | Refinement of the upper dashboard in Alcantara, lower dashboard and steering column trim, with leather/Alcantara color, piping and stitching as desired                                                                                                |
|-----------------------------------------|--------------------------------------------------------------------------------------------------------------------------------------------------------------------------------------------------------------------------------------------------------|
| ABT Individual steering wheel           | Refinement of the steering wheel, including a 12 o'clock marking perforated with a contrasting color underneath, steering wheel hub and center cap, enhancement of shift paddles and customization of Alcantara color, piping and stitching as desired |
| ABT Individual center console           | Refinement of the center console including the shift boot and center armrest, with leather/Alcantara color, piping and stitching as desired                                                                                                            |
| ABT Individual seat refinement          | Refinement of the front seats, seat back shell and rear seats, with leather/Alcantara color, piping and stitching as desired.  The center seat section is available with ABT stitching in two different designs                                        |
| ABT Individual door refinement          | Refinement of the front and rear doors, door inlet with ABT stitching, with leather/Alcantara color, piping and stitching as desired                                                                                                                   |
| ABT Individual refinement of entry area | Refinement of the door sills and hood release, with leather/Alcantara color, piping and stitching as desired                                                                                                                                           |
| ABT refinement tailgate trim            | Refinement of the tailgate trim, with leather/Alcantara color, piping and stitching as desired                                                                                                                                                         |
| ABT floor mats                          | Leather with ABT stitching available in two different designs                                                                                                                                                                                          |
| ABT dashboard covers                    | carbon gloss                                                                                                                                                                                                                                           |
| ABT seat frame covers                   | carbon gloss                                                                                                                                                                                                                                           |
| ABT decor trim set                      | carbon gloss                                                                                                                                                                                                                                           |
| ABT shift knob cover                    | carbon gloss                                                                                                                                                                                                                                           |
| ABT start-stop-switch-cap               |                                                                                                                                                                                                                                                        |
| ABT integrated entrance lights          |                                                                                                                                                                                                                                                        |

# INTERIOR LINE "SIGNATURE"

| ABT Individual dashboard package      | Refinement of the upper dashboard in Alcantara, lower dashboard and steering column trim, with leather/Alcantara color, piping and stitching as desired                                                                                                |
|---------------------------------------|--------------------------------------------------------------------------------------------------------------------------------------------------------------------------------------------------------------------------------------------------------|
| ABT Individual steering wheel         | Refinement of the steering wheel, including a 12 o'clock marking perforated with a contrasting color underneath, steering wheel hub and center cap, enhancement of shift paddles and customization of Alcantara color, piping and stitching as desired |
| ABT Individual center console         | Refinement of the center console including the shift boot and center armrest, with leather/Alcantara color, piping and stitching as desired                                                                                                            |
| ABT Individual seat refinement        | Refinement of the front seats, seat back shell and rear seats, with leather/Alcantara color, piping and stitching as desired. The center seat section is available with ABT stitching in two different designs                                         |
| ABT Individual door refinement        | Refinement of the front and rear doors, door inlet with ABT stitching, with leather/Alcantara color, piping and stitching as desired                                                                                                                   |
| ABT Individual roof lining refinement | Refinement of the headliner, A-B-C-D pillars including roof trim, sun visors, grab handles and interior mirror, with leather/Alcantara color, piping and stitching as desired                                                                          |
| ABT Individual floor refinement       | Refinement of the floor, door sills and hood release, with leather/Alcantara color, piping and stitching as desired                                                                                                                                    |
| ABT Individual trunk refinement       | Refinement of the tailgate trim, trunk and trunk cover, with leather/Alcantara color, piping and stitching as desired                                                                                                                                  |
| ABT floor mats                        | Leather with ABT stitching available in two different designs                                                                                                                                                                                          |
| ABT dashboard covers                  | carbon gloss                                                                                                                                                                                                                                           |
| ABT seat frame covers                 | carbon gloss                                                                                                                                                                                                                                           |
| ABT decor trim set                    | carbon gloss                                                                                                                                                                                                                                           |
| ABT shift knob cover                  | carbon gloss                                                                                                                                                                                                                                           |
| ABT start-stop-switch-cap             |                                                                                                                                                                                                                                                        |
| ABT integrated entrance lights        |                                                                                                                                                                                                                                                        |