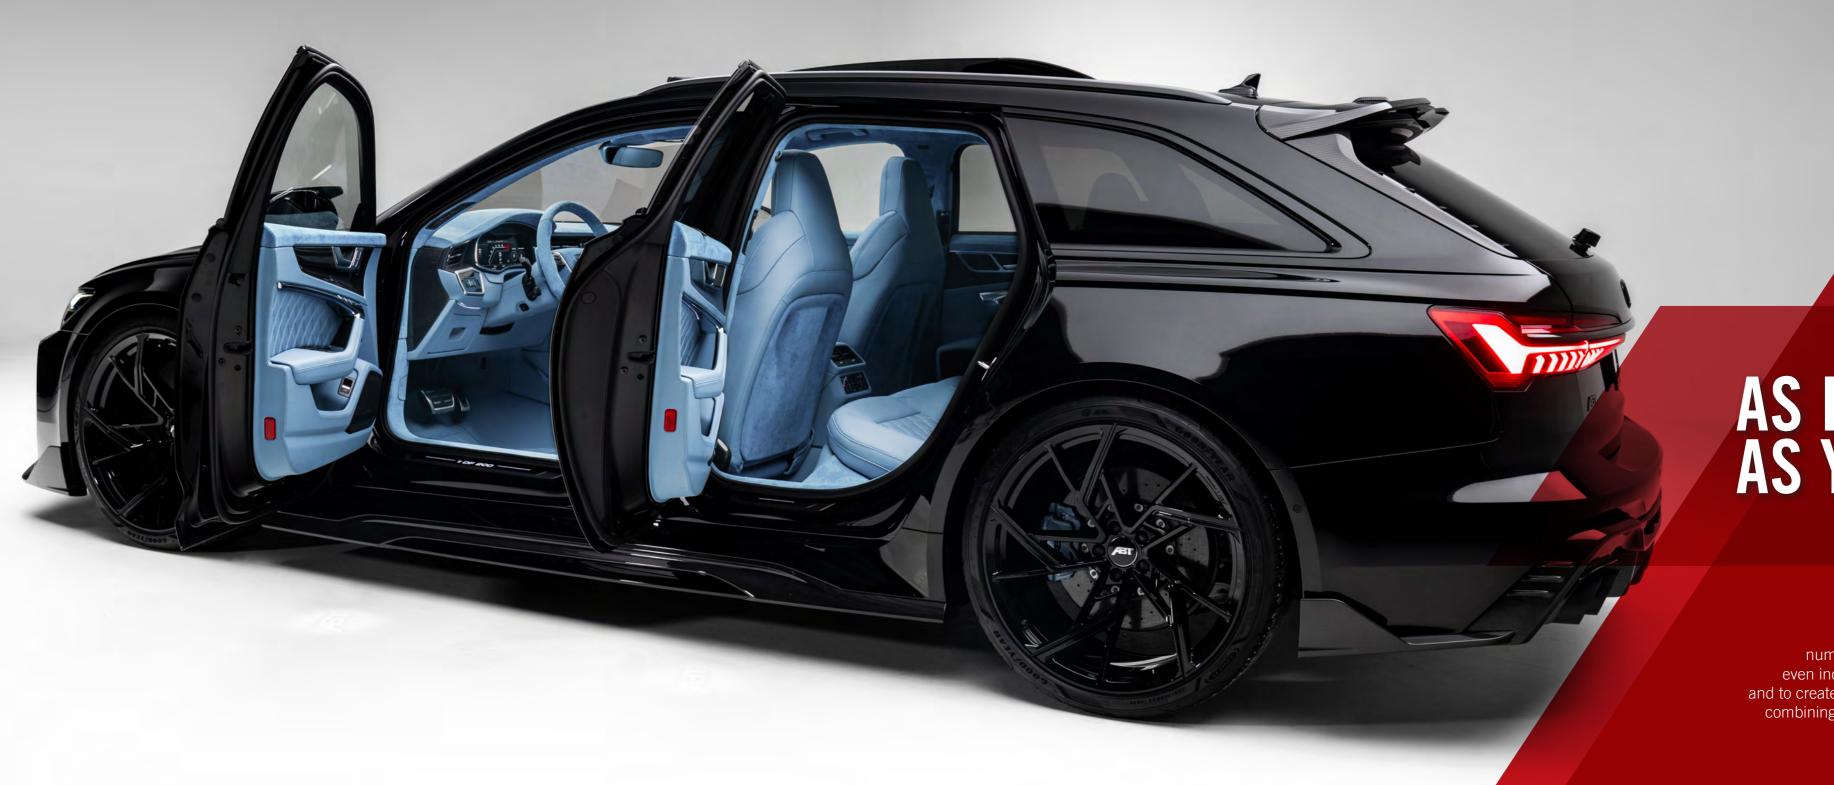

# AS INDIVIDUAL AS YOU ARE

We enable you to choose from numerous interior design options for your RS6, even independently of the Legacy Edition package and to create your own unique ABT Sportsline piece by combining materials, colors and accents individually.

### INTERIOR LINE "ESSENCE"

| ABT Individual dashboard package | Refinement of lower dashboard incl. steering column trim, color of leather/Alcantara, piping and stitching as desired                                                                                                                                  |
|----------------------------------|--------------------------------------------------------------------------------------------------------------------------------------------------------------------------------------------------------------------------------------------------------|
| ABT Individual steering wheel    | Refinement of the steering wheel, including a 12 o'clock marking perforated with a contrasting color underneath, steering wheel hub and center cap, enhancement of shift paddles and customization of Alcantara color, piping and stitching as desired |
| ABT Individual center console    | Refinement of the center console including the shift boot and center armrest, with leather/Alcantara color, piping and stitching as desired                                                                                                            |
| ABT Individual door refinement   | Refinement of the front and rear door base panels, with leather/Alcantara color, piping and stitching as desired                                                                                                                                       |
| ABT dashboard covers             | carbon gloss                                                                                                                                                                                                                                           |
| ABT seat frame covers            | carbon gloss                                                                                                                                                                                                                                           |
| ABT shift knob cover             | carbon gloss                                                                                                                                                                                                                                           |
| ABT start-stop-switch-cap        |                                                                                                                                                                                                                                                        |
| ABT integrated entrance lights   |                                                                                                                                                                                                                                                        |

### INTERIOR LINE "FINESSE"

| ABT Individual dashboard package        | Refinement of the upper dashboard in Alcantara, lower dashboard and steering column trim, with leather/Alcantara color, piping and stitching as desired                                                                                                |
|-----------------------------------------|--------------------------------------------------------------------------------------------------------------------------------------------------------------------------------------------------------------------------------------------------------|
| ABT Individual steering wheel           | Refinement of the steering wheel, including a 12 o'clock marking perforated with a contrasting color underneath, steering wheel hub and center cap, enhancement of shift paddles and customization of Alcantara color, piping and stitching as desired |
| ABT Individual center console           | Refinement of the center console including the shift boot and center armrest, with leather/Alcantara color, piping and stitching as desired                                                                                                            |
| ABT Individual seat refinement          | Refinement of the front seats, seat back shell and rear seats, with leather/Alcantara color, piping and stitching as desired.  The center seat section is available with ABT stitching in two different designs                                        |
| ABT Individual door refinement          | Refinement of the front and rear doors, door inlet with ABT stitching, with leather/Alcantara color, piping and stitching as desired                                                                                                                   |
| ABT Individual refinement of entry area | Refinement of the door sills and hood release, with leather/Alcantara color, piping and stitching as desired                                                                                                                                           |
| ABT refinement tailgate trim            | Refinement of the tailgate trim, with leather/Alcantara color, piping and stitching as desired                                                                                                                                                         |
| ABT floor mats                          | Leather with ABT stitching available in two different designs                                                                                                                                                                                          |
| ABT trunk mat                           | Leather with ABT stitching available in two different designs                                                                                                                                                                                          |
| ABT dashboard covers                    | carbon gloss                                                                                                                                                                                                                                           |
| ABT seat frame covers                   | carbon gloss                                                                                                                                                                                                                                           |
| ABT decor trim set                      | carbon gloss                                                                                                                                                                                                                                           |
| ABT shift knob cover                    | carbon gloss                                                                                                                                                                                                                                           |
| ABT start-stop-switch-cap               |                                                                                                                                                                                                                                                        |
| ABT integrated entrance lights          |                                                                                                                                                                                                                                                        |

# INTERIOR LINE "SIGNATURE"

| ABT Individual dashboard package      | Refinement of the upper dashboard in Alcantara, lower dashboard and steering column trim, with leather/Alcantara color, piping and stitching as desired                                                                                                |
|---------------------------------------|--------------------------------------------------------------------------------------------------------------------------------------------------------------------------------------------------------------------------------------------------------|
| ABT Individual steering wheel         | Refinement of the steering wheel, including a 12 o'clock marking perforated with a contrasting color underneath, steering wheel hub and center cap, enhancement of shift paddles and customization of Alcantara color, piping and stitching as desired |
| ABT Individual center console         | Refinement of the center console including the shift boot and center armrest, with leather/Alcantara color, piping and stitching as desired                                                                                                            |
| ABT Individual seat refinement        | Refinement of the front seats, seat back shell and rear seats, with leather/Alcantara color, piping and stitching as desired.  The center seat section is available with ABT stitching in two different designs                                        |
| ABT Individual door refinement        | Refinement of the front and rear doors, door inlet with ABT stitching, with leather/Alcantara color, piping and stitching as desired                                                                                                                   |
| ABT Individual roof lining refinement | Refinement of the headliner, A-B-C-D pillars including roof trim, sun visors, grab handles and interior mirror, with leather/Alcantara color, piping and stitching as desired                                                                          |
| ABT Individual floor refinement       | Refinement of the floor, door sills and hood release, with leather/Alcantara color, piping and stitching as desired                                                                                                                                    |
| ABT Individual trunk refinement       | Refinement of the tailgate trim, trunk and trunk cover, with leather/Alcantara color, piping and stitching as desired                                                                                                                                  |
| ABT floor mats                        | Leather with ABT stitching available in two different designs                                                                                                                                                                                          |
| ABT trunk mat                         | Leather with ABT stitching available in two different designs                                                                                                                                                                                          |
| ABT dashboard covers                  | carbon gloss                                                                                                                                                                                                                                           |
| ABT seat frame covers                 | carbon gloss                                                                                                                                                                                                                                           |
| ABT decor trim set                    | carbon gloss                                                                                                                                                                                                                                           |
| ABT shift knob cover                  | carbon gloss                                                                                                                                                                                                                                           |
| ABT start-stop-switch-cap             |                                                                                                                                                                                                                                                        |
| ABT integrated entrance lights        |                                                                                                                                                                                                                                                        |