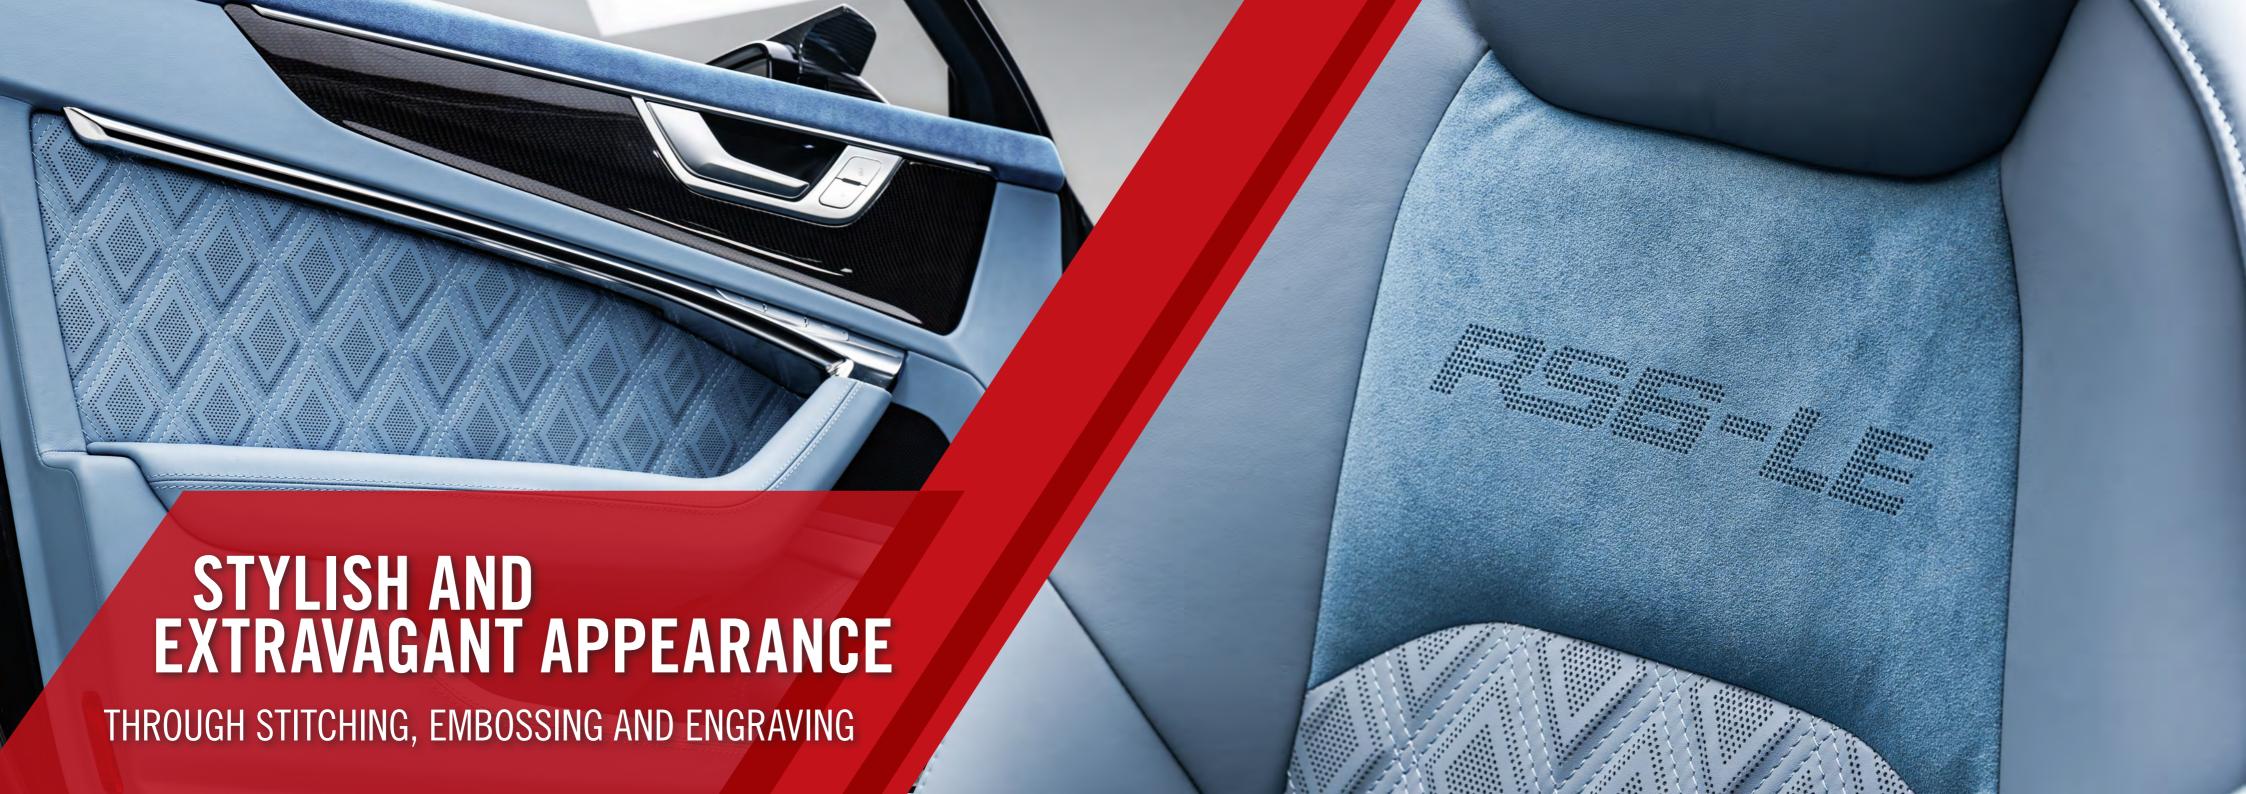

### INTERIOR LINE "ESSENCE"

| ABT Individual dashboard package | Refinement of lower dashboard incl. steering column trim, color of leather/Alcantara, piping and stitching as desired                                                                                                                                  |
|----------------------------------|--------------------------------------------------------------------------------------------------------------------------------------------------------------------------------------------------------------------------------------------------------|
| ABT Individual steering wheel    | Refinement of the steering wheel, including a 12 o'clock marking perforated with a contrasting color underneath, steering wheel hub and center cap, enhancement of shift paddles and customization of Alcantara color, piping and stitching as desired |
| ABT Individual center console    | Refinement of the center console including the shift boot and center armrest, with leather/Alcantara color, piping and stitching as desired                                                                                                            |
| ABT Individual door refinement   | Refinement of the front and rear door base panels, with leather/Alcantara color, piping and stitching as desired                                                                                                                                       |
| ABT dashboard covers             | carbon gloss                                                                                                                                                                                                                                           |
| ABT seat frame covers            | carbon gloss                                                                                                                                                                                                                                           |
| ABT shift knob cover             | carbon gloss                                                                                                                                                                                                                                           |
| ABT start-stop-switch-cap        |                                                                                                                                                                                                                                                        |
| ABT integrated entrance lights   |                                                                                                                                                                                                                                                        |

### INTERIOR LINE "FINESSE"

| ABT Individual dashboard package        | Refinement of the upper dashboard in Alcantara, lower dashboard and steering column trim, with leather/Alcantara color, piping and stitching as desired                                                                                                |
|-----------------------------------------|--------------------------------------------------------------------------------------------------------------------------------------------------------------------------------------------------------------------------------------------------------|
| ABT Individual steering wheel           | Refinement of the steering wheel, including a 12 o'clock marking perforated with a contrasting color underneath, steering wheel hub and center cap, enhancement of shift paddles and customization of Alcantara color, piping and stitching as desired |
| ABT Individual center console           | Refinement of the center console including the shift boot and center armrest, with leather/Alcantara color, piping and stitching as desired                                                                                                            |
| ABT Individual seat refinement          | Refinement of the front seats, seat back shell and rear seats, with leather/Alcantara color, piping and stitching as desired.  The center seat section is available with ABT stitching in two different designs                                        |
| ABT Individual door refinement          | Refinement of the front and rear doors, door inlet with ABT stitching, with leather/Alcantara color, piping and stitching as desired                                                                                                                   |
| ABT Individual refinement of entry area | Refinement of the door sills and hood release, with leather/Alcantara color, piping and stitching as desired                                                                                                                                           |
| ABT refinement tailgate trim            | Refinement of the tailgate trim, with leather/Alcantara color, piping and stitching as desired                                                                                                                                                         |
| ABT floor mats                          | Leather with ABT stitching available in two different designs                                                                                                                                                                                          |
| ABT trunk mat                           | Leather with ABT stitching available in two different designs                                                                                                                                                                                          |
| ABT dashboard covers                    | carbon gloss                                                                                                                                                                                                                                           |
| ABT seat frame covers                   | carbon gloss                                                                                                                                                                                                                                           |
| ABT decor trim set                      | carbon gloss                                                                                                                                                                                                                                           |
| ABT shift knob cover                    | carbon gloss                                                                                                                                                                                                                                           |
| ABT start-stop-switch-cap               |                                                                                                                                                                                                                                                        |
| ABT integrated entrance lights          |                                                                                                                                                                                                                                                        |

# INTERIOR LINE "SIGNATURE"

| ABT Individual dashboard package      | Refinement of the upper dashboard in Alcantara, lower dashboard and steering column trim, with leather/Alcantara color, piping and stitching as desired                                                                                                |
|---------------------------------------|--------------------------------------------------------------------------------------------------------------------------------------------------------------------------------------------------------------------------------------------------------|
| ABT Individual steering wheel         | Refinement of the steering wheel, including a 12 o'clock marking perforated with a contrasting color underneath, steering wheel hub and center cap, enhancement of shift paddles and customization of Alcantara color, piping and stitching as desired |
| ABT Individual center console         | Refinement of the center console including the shift boot and center armrest, with leather/Alcantara color, piping and stitching as desired                                                                                                            |
| ABT Individual seat refinement        | Refinement of the front seats, seat back shell and rear seats, with leather/Alcantara color, piping and stitching as desired.  The center seat section is available with ABT stitching in two different designs                                        |
| ABT Individual door refinement        | Refinement of the front and rear doors, door inlet with ABT stitching, with leather/Alcantara color, piping and stitching as desired                                                                                                                   |
| ABT Individual roof lining refinement | Refinement of the headliner, A-B-C-D pillars including roof trim, sun visors, grab handles and interior mirror, with leather/Alcantara color, piping and stitching as desired                                                                          |
| ABT Individual floor refinement       | Refinement of the floor, door sills and hood release, with leather/Alcantara color, piping and stitching as desired                                                                                                                                    |
| ABT Individual trunk refinement       | Refinement of the tailgate trim, trunk and trunk cover, with leather/Alcantara color, piping and stitching as desired                                                                                                                                  |
| ABT floor mats                        | Leather with ABT stitching available in two different designs                                                                                                                                                                                          |
| ABT trunk mat                         | Leather with ABT stitching available in two different designs                                                                                                                                                                                          |
| ABT dashboard covers                  | carbon gloss                                                                                                                                                                                                                                           |
| ABT seat frame covers                 | carbon gloss                                                                                                                                                                                                                                           |
| ABT decor trim set                    | carbon gloss                                                                                                                                                                                                                                           |
| ABT shift knob cover                  | carbon gloss                                                                                                                                                                                                                                           |
| ABT start-stop-switch-cap             |                                                                                                                                                                                                                                                        |
| ABT integrated entrance lights        |                                                                                                                                                                                                                                                        |