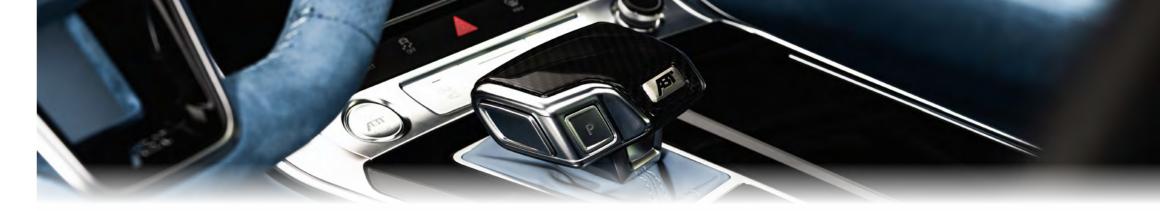

### INTERIOR LINE "FINESSE"

| ABT Individual dashboard package        | Refinement of the upper dashboard in Alcantara, lower dashboard and steering column trim, with leather/Alcantara color, piping and stitching as desired                                                                                                |
|-----------------------------------------|--------------------------------------------------------------------------------------------------------------------------------------------------------------------------------------------------------------------------------------------------------|
| ABT Individual steering wheel           | Refinement of the steering wheel, including a 12 o'clock marking perforated with a contrasting color underneath, steering wheel hub and center cap, enhancement of shift paddles and customization of Alcantara color, piping and stitching as desired |
| ABT Individual center console           | Refinement of the center console including the shift boot and center armrest, with leather/Alcantara color, piping and stitching as desired                                                                                                            |
| ABT Individual seat refinement          | Refinement of the front seats, seat back shell and rear seats, with leather/Alcantara color, piping and stitching as desired.  The center seat section is available with ABT stitching in two different designs                                        |
| ABT Individual door refinement          | Refinement of the front and rear doors, door inlet with ABT stitching, with leather/Alcantara color, piping and stitching as desired                                                                                                                   |
| ABT Individual refinement of entry area | Refinement of the door sills and hood release, with leather/Alcantara color, piping and stitching as desired                                                                                                                                           |
| ABT refinement tailgate trim            | Refinement of the tailgate trim, with leather/Alcantara color, piping and stitching as desired                                                                                                                                                         |
| ABT floor mats                          | Leather with ABT stitching available in two different designs                                                                                                                                                                                          |
| ABT trunk mat                           | Leather with ABT stitching available in two different designs                                                                                                                                                                                          |
| ABT dashboard covers                    | carbon gloss                                                                                                                                                                                                                                           |
| ABT seat frame covers                   | carbon gloss                                                                                                                                                                                                                                           |
| ABT decor trim set                      | carbon gloss                                                                                                                                                                                                                                           |
| ABT shift knob cover                    | carbon gloss                                                                                                                                                                                                                                           |
| ABT start-stop-switch-cap               |                                                                                                                                                                                                                                                        |
| ABT integrated entrance lights          |                                                                                                                                                                                                                                                        |