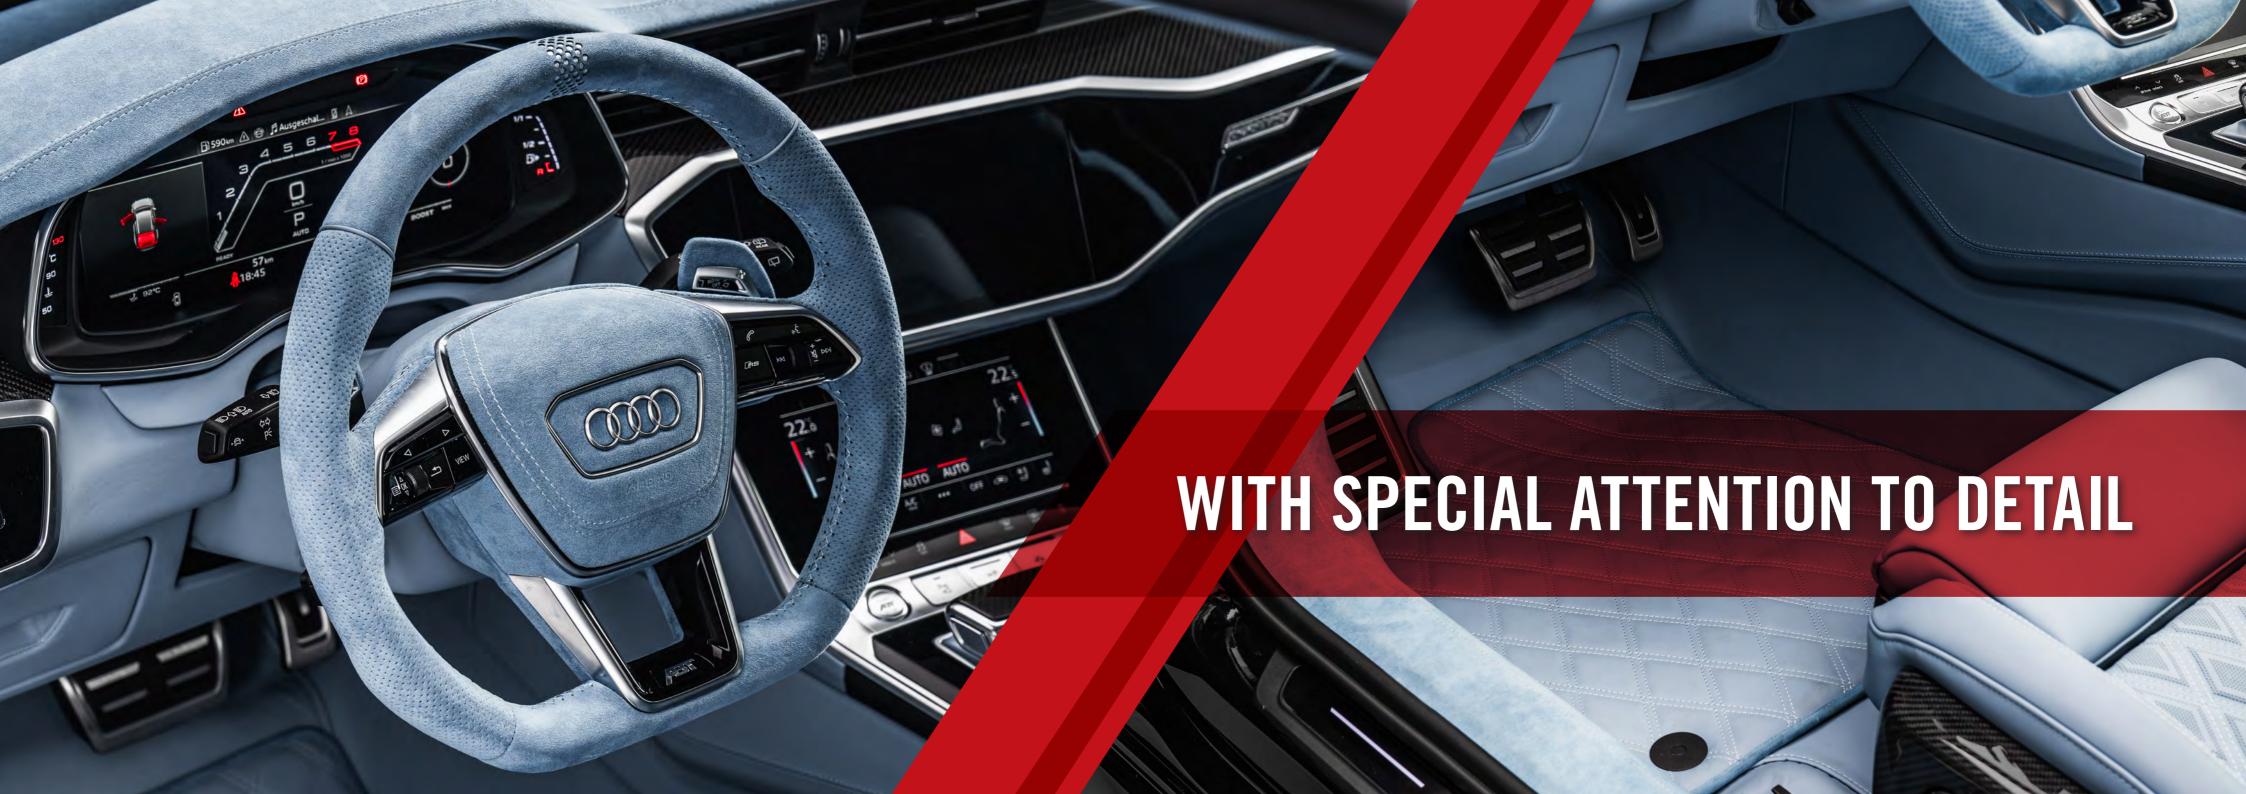

### INTERIOR LINE "ESSENCE"

| ABT Individual dashboard package | Refinement of lower dashboard incl. steering column trim, color of leather/Alcantara, piping and stitching as desired                                                                                                                                  |
|----------------------------------|--------------------------------------------------------------------------------------------------------------------------------------------------------------------------------------------------------------------------------------------------------|
| ABT Individual steering wheel    | Refinement of the steering wheel, including a 12 o'clock marking perforated with a contrasting color underneath, steering wheel hub and center cap, enhancement of shift paddles and customization of Alcantara color, piping and stitching as desired |
| ABT Individual center console    | Refinement of the center console including the shift boot and center armrest, with leather/Alcantara color, piping and stitching as desired                                                                                                            |
| ABT Individual door refinement   | Refinement of the front and rear door base panels, with leather/Alcantara color, piping and stitching as desired                                                                                                                                       |
| ABT dashboard covers             | carbon gloss                                                                                                                                                                                                                                           |
| ABT seat frame covers            | carbon gloss                                                                                                                                                                                                                                           |
| ABT shift knob cover             | carbon gloss                                                                                                                                                                                                                                           |
| ABT start-stop-switch-cap        |                                                                                                                                                                                                                                                        |
| ABT integrated entrance lights   |                                                                                                                                                                                                                                                        |

### INTERIOR LINE "FINESSE"

| ABT Individual dashboard package        | Refinement of the upper dashboard in Alcantara, lower dashboard and steering column trim, with leather/Alcantara color, piping and stitching as desired                                                                                                |
|-----------------------------------------|--------------------------------------------------------------------------------------------------------------------------------------------------------------------------------------------------------------------------------------------------------|
| ABT Individual steering wheel           | Refinement of the steering wheel, including a 12 o'clock marking perforated with a contrasting color underneath, steering wheel hub and center cap, enhancement of shift paddles and customization of Alcantara color, piping and stitching as desired |
| ABT Individual center console           | Refinement of the center console including the shift boot and center armrest, with leather/Alcantara color, piping and stitching as desired                                                                                                            |
| ABT Individual seat refinement          | Refinement of the front seats, seat back shell and rear seats, with leather/Alcantara color, piping and stitching as desired.  The center seat section is available with ABT stitching in two different designs                                        |
| ABT Individual door refinement          | Refinement of the front and rear doors, door inlet with ABT stitching, with leather/Alcantara color, piping and stitching as desired                                                                                                                   |
| ABT Individual refinement of entry area | Refinement of the door sills and hood release, with leather/Alcantara color, piping and stitching as desired                                                                                                                                           |
| ABT refinement tailgate trim            | Refinement of the tailgate trim, with leather/Alcantara color, piping and stitching as desired                                                                                                                                                         |
| ABT floor mats                          | Leather with ABT stitching available in two different designs                                                                                                                                                                                          |
| ABT trunk mat                           | Leather with ABT stitching available in two different designs                                                                                                                                                                                          |
| ABT dashboard covers                    | carbon gloss                                                                                                                                                                                                                                           |
| ABT seat frame covers                   | carbon gloss                                                                                                                                                                                                                                           |
| ABT decor trim set                      | carbon gloss                                                                                                                                                                                                                                           |
| ABT shift knob cover                    | carbon gloss                                                                                                                                                                                                                                           |
| ABT start-stop-switch-cap               |                                                                                                                                                                                                                                                        |
| ABT integrated entrance lights          |                                                                                                                                                                                                                                                        |

# INTERIOR LINE "SIGNATURE"

| ABT Individual dashboard package      | Refinement of the upper dashboard in Alcantara, lower dashboard and steering column trim, with leather/Alcantara color, piping and stitching as desired                                                                                                |
|---------------------------------------|--------------------------------------------------------------------------------------------------------------------------------------------------------------------------------------------------------------------------------------------------------|
| ABT Individual steering wheel         | Refinement of the steering wheel, including a 12 o'clock marking perforated with a contrasting color underneath, steering wheel hub and center cap, enhancement of shift paddles and customization of Alcantara color, piping and stitching as desired |
| ABT Individual center console         | Refinement of the center console including the shift boot and center armrest, with leather/Alcantara color, piping and stitching as desired                                                                                                            |
| ABT Individual seat refinement        | Refinement of the front seats, seat back shell and rear seats, with leather/Alcantara color, piping and stitching as desired.  The center seat section is available with ABT stitching in two different designs                                        |
| ABT Individual door refinement        | Refinement of the front and rear doors, door inlet with ABT stitching, with leather/Alcantara color, piping and stitching as desired                                                                                                                   |
| ABT Individual roof lining refinement | Refinement of the headliner, A-B-C-D pillars including roof trim, sun visors, grab handles and interior mirror, with leather/Alcantara color, piping and stitching as desired                                                                          |
| ABT Individual floor refinement       | Refinement of the floor, door sills and hood release, with leather/Alcantara color, piping and stitching as desired                                                                                                                                    |
| ABT Individual trunk refinement       | Refinement of the tailgate trim, trunk and trunk cover, with leather/Alcantara color, piping and stitching as desired                                                                                                                                  |
| ABT floor mats                        | Leather with ABT stitching available in two different designs                                                                                                                                                                                          |
| ABT trunk mat                         | Leather with ABT stitching available in two different designs                                                                                                                                                                                          |
| ABT dashboard covers                  | carbon gloss                                                                                                                                                                                                                                           |
| ABT seat frame covers                 | carbon gloss                                                                                                                                                                                                                                           |
| ABT decor trim set                    | carbon gloss                                                                                                                                                                                                                                           |
| ABT shift knob cover                  | carbon gloss                                                                                                                                                                                                                                           |
| ABT start-stop-switch-cap             |                                                                                                                                                                                                                                                        |
| ABT integrated entrance lights        |                                                                                                                                                                                                                                                        |