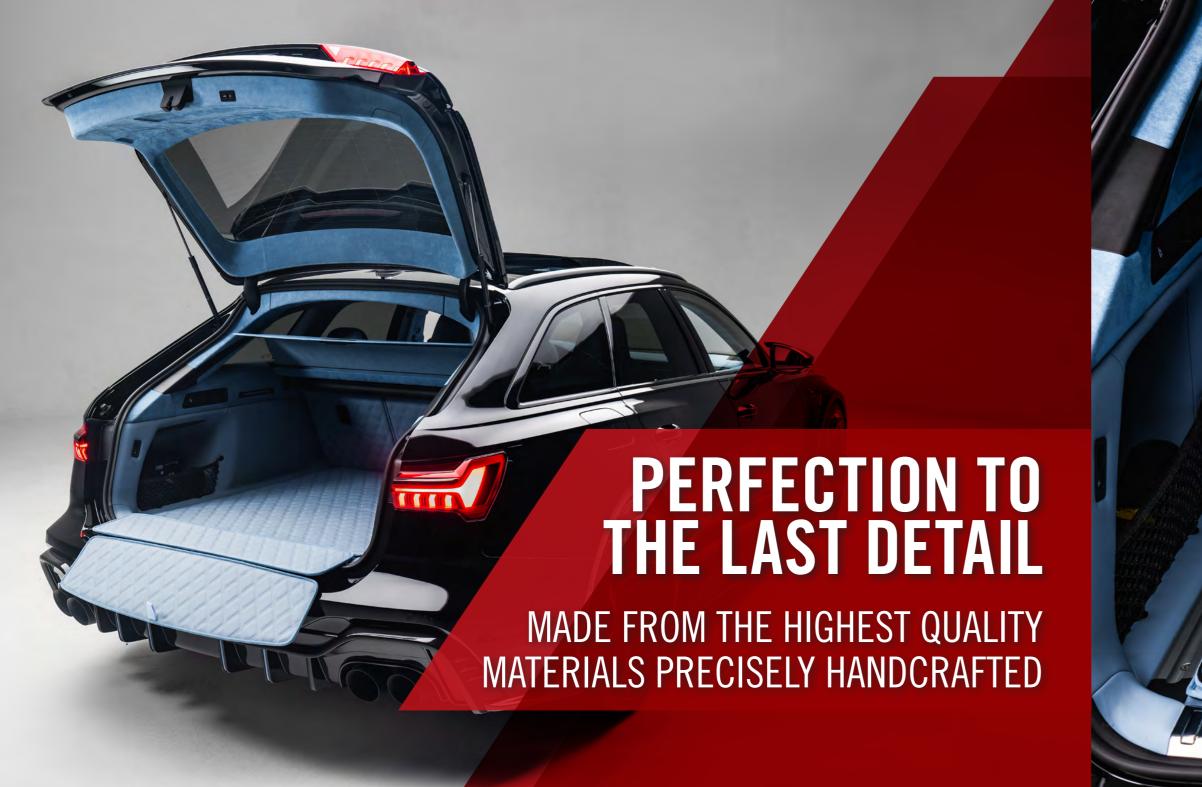

# INTERIOR LINE "SIGNATURE"

| ABT Individual dashboard package      | Refinement of the upper dashboard in Alcantara, lower dashboard and steering column trim, with leather/Alcantara color, piping and stitching as desired                                                                                                |
|---------------------------------------|--------------------------------------------------------------------------------------------------------------------------------------------------------------------------------------------------------------------------------------------------------|
| ABT Individual steering wheel         | Refinement of the steering wheel, including a 12 o'clock marking perforated with a contrasting color underneath, steering wheel hub and center cap, enhancement of shift paddles and customization of Alcantara color, piping and stitching as desired |
| ABT Individual center console         | Refinement of the center console including the shift boot and center armrest, with leather/Alcantara color, piping and stitching as desired                                                                                                            |
| ABT Individual seat refinement        | Refinement of the front seats, seat back shell and rear seats, with leather/Alcantara color, piping and stitching as desired.  The center seat section is available with ABT stitching in two different designs                                        |
| ABT Individual door refinement        | Refinement of the front and rear doors, door inlet with ABT stitching, with leather/Alcantara color, piping and stitching as desired                                                                                                                   |
| ABT Individual roof lining refinement | Refinement of the headliner, A-B-C-D pillars including roof trim, sun visors, grab handles and interior mirror, with leather/Alcantara color, piping and stitching as desired                                                                          |
| ABT Individual floor refinement       | Refinement of the floor, door sills and hood release, with leather/Alcantara color, piping and stitching as desired                                                                                                                                    |
| ABT Individual trunk refinement       | Refinement of the tailgate trim, trunk and trunk cover, with leather/Alcantara color, piping and stitching as desired                                                                                                                                  |
| ABT floor mats                        | Leather with ABT stitching available in two different designs                                                                                                                                                                                          |
| ABT trunk mat                         | Leather with ABT stitching available in two different designs                                                                                                                                                                                          |
| ABT dashboard covers                  | carbon gloss                                                                                                                                                                                                                                           |
| ABT seat frame covers                 | carbon gloss                                                                                                                                                                                                                                           |
| ABT decor trim set                    | carbon gloss                                                                                                                                                                                                                                           |
| ABT shift knob cover                  | carbon gloss                                                                                                                                                                                                                                           |
| ABT start-stop-switch-cap             |                                                                                                                                                                                                                                                        |
| ABT integrated entrance lights        |                                                                                                                                                                                                                                                        |