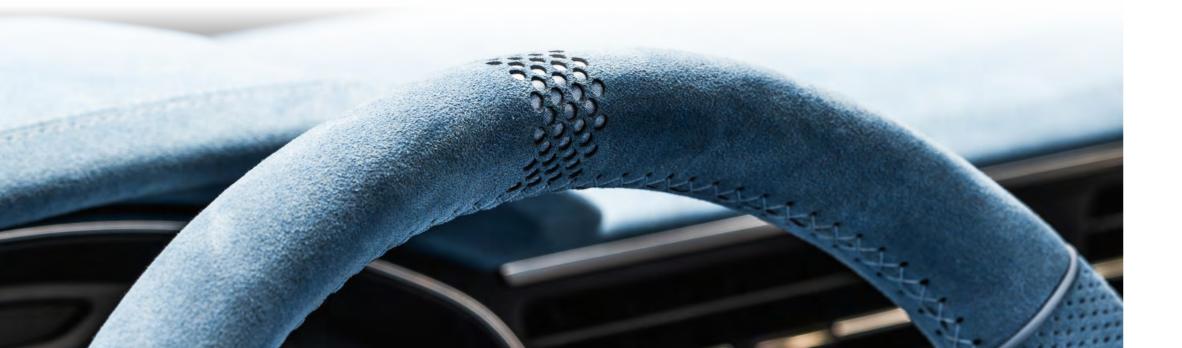

### INTERIOR LINE "ESSENCE"

| ABT Individual dashboard package | Refinement of lower dashboard incl. steering column trim, color of leather/Alcantara, piping and stitching as desired                                                                                                                                  |
|----------------------------------|--------------------------------------------------------------------------------------------------------------------------------------------------------------------------------------------------------------------------------------------------------|
| ABT Individual steering wheel    | Refinement of the steering wheel, including a 12 o'clock marking perforated with a contrasting color underneath, steering wheel hub and center cap, enhancement of shift paddles and customization of Alcantara color, piping and stitching as desired |
| ABT Individual center console    | Refinement of the center console including the shift boot and center armrest, with leather/Alcantara color, piping and stitching as desired                                                                                                            |
| ABT Individual door refinement   | Refinement of the front and rear door base panels, with leather/Alcantara color, piping and stitching as desired                                                                                                                                       |
| ABT dashboard covers             | carbon gloss                                                                                                                                                                                                                                           |
| ABT seat frame covers            | carbon gloss                                                                                                                                                                                                                                           |
| ABT shift knob cover             | carbon gloss                                                                                                                                                                                                                                           |
| ABT start-stop-switch-cap        |                                                                                                                                                                                                                                                        |
| ABT integrated entrance lights   |                                                                                                                                                                                                                                                        |