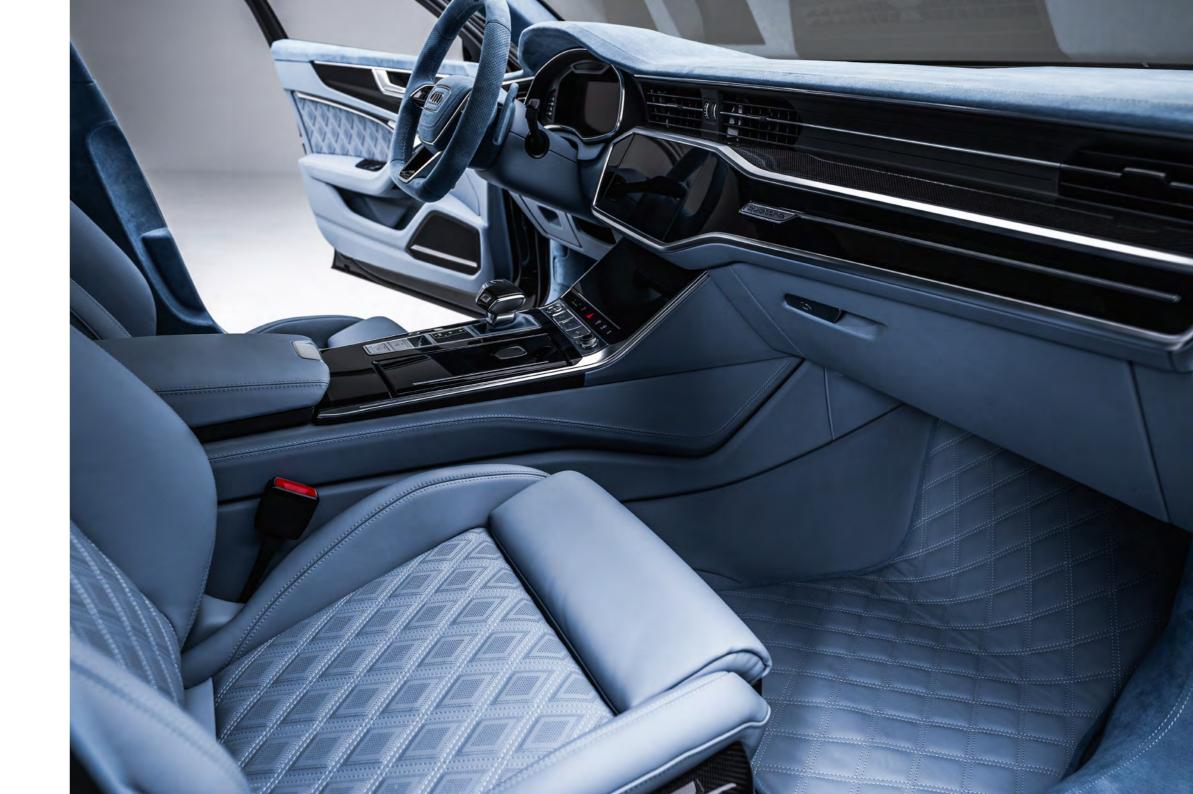

# AS INDIVIDUAL AS YOU ARE

We enable you to choose from numerous interior design options for your RS6, even independently of the Legacy Edition package and to create your own unique ABT Sportsline piece by combining materials, colors and accents individually.

### INTERIOR LINE "ESSENCE"

| ABT Individual dashboard package | Refinement of lower dashboard incl. steering column trim, color of leather/Alcantara, piping and stitching as desired                                                                                                                                  |
|----------------------------------|--------------------------------------------------------------------------------------------------------------------------------------------------------------------------------------------------------------------------------------------------------|
| ABT Individual steering wheel    | Refinement of the steering wheel, including a 12 o'clock marking perforated with a contrasting color underneath, steering wheel hub and center cap, enhancement of shift paddles and customization of Alcantara color, piping and stitching as desired |
| ABT Individual center console    | Refinement of the center console including the shift boot and center armrest, with leather/Alcantara color, piping and stitching as desired                                                                                                            |
| ABT Individual door refinement   | Refinement of the front and rear door base panels, with leather/Alcantara color, piping and stitching as desired                                                                                                                                       |
| ABT dashboard covers             | carbon gloss                                                                                                                                                                                                                                           |
| ABT seat frame covers            | carbon gloss                                                                                                                                                                                                                                           |
| ABT shift knob cover             | carbon gloss                                                                                                                                                                                                                                           |
| ABT start-stop-switch-cap        |                                                                                                                                                                                                                                                        |
| ABT integrated entrance lights   |                                                                                                                                                                                                                                                        |

### INTERIOR LINE "FINESSE"

| ABT Individual dashboard package        | Refinement of the upper dashboard in Alcantara, lower dashboard and steering column trim, with leather/Alcantara color, piping and stitching as desired                                                                                                |
|-----------------------------------------|--------------------------------------------------------------------------------------------------------------------------------------------------------------------------------------------------------------------------------------------------------|
| ABT Individual steering wheel           | Refinement of the steering wheel, including a 12 o'clock marking perforated with a contrasting color underneath, steering wheel hub and center cap, enhancement of shift paddles and customization of Alcantara color, piping and stitching as desired |
| ABT Individual center console           | Refinement of the center console including the shift boot and center armrest, with leather/Alcantara color, piping and stitching as desired                                                                                                            |
| ABT Individual seat refinement          | Refinement of the front seats, seat back shell and rear seats, with leather/Alcantara color, piping and stitching as desired.  The center seat section is available with ABT stitching in two different designs                                        |
| ABT Individual door refinement          | Refinement of the front and rear doors, door inlet with ABT stitching, with leather/Alcantara color, piping and stitching as desired                                                                                                                   |
| ABT Individual refinement of entry area | Refinement of the door sills and hood release, with leather/Alcantara color, piping and stitching as desired                                                                                                                                           |
| ABT refinement tailgate trim            | Refinement of the tailgate trim, with leather/Alcantara color, piping and stitching as desired                                                                                                                                                         |
| ABT floor mats                          | Leather with ABT stitching available in two different designs                                                                                                                                                                                          |
| ABT trunk mat                           | Leather with ABT stitching available in two different designs                                                                                                                                                                                          |
| ABT dashboard covers                    | carbon gloss                                                                                                                                                                                                                                           |
| ABT seat frame covers                   | carbon gloss                                                                                                                                                                                                                                           |
| ABT decor trim set                      | carbon gloss                                                                                                                                                                                                                                           |
| ABT shift knob cover                    | carbon gloss                                                                                                                                                                                                                                           |
| ABT start-stop-switch-cap               |                                                                                                                                                                                                                                                        |
| ABT integrated entrance lights          |                                                                                                                                                                                                                                                        |

# INTERIOR LINE "SIGNATURE"

| ABT Individual dashboard package      | Refinement of the upper dashboard in Alcantara, lower dashboard and steering column trim, with leather/Alcantara color, piping and stitching as desired                                                                                                |
|---------------------------------------|--------------------------------------------------------------------------------------------------------------------------------------------------------------------------------------------------------------------------------------------------------|
| ABT Individual steering wheel         | Refinement of the steering wheel, including a 12 o'clock marking perforated with a contrasting color underneath, steering wheel hub and center cap, enhancement of shift paddles and customization of Alcantara color, piping and stitching as desired |
| ABT Individual center console         | Refinement of the center console including the shift boot and center armrest, with leather/Alcantara color, piping and stitching as desired                                                                                                            |
| ABT Individual seat refinement        | Refinement of the front seats, seat back shell and rear seats, with leather/Alcantara color, piping and stitching as desired.  The center seat section is available with ABT stitching in two different designs                                        |
| ABT Individual door refinement        | Refinement of the front and rear doors, door inlet with ABT stitching, with leather/Alcantara color, piping and stitching as desired                                                                                                                   |
| ABT Individual roof lining refinement | Refinement of the headliner, A-B-C-D pillars including roof trim, sun visors, grab handles and interior mirror, with leather/Alcantara color, piping and stitching as desired                                                                          |
| ABT Individual floor refinement       | Refinement of the floor, door sills and hood release, with leather/Alcantara color, piping and stitching as desired                                                                                                                                    |
| ABT Individual trunk refinement       | Refinement of the tailgate trim, trunk and trunk cover, with leather/Alcantara color, piping and stitching as desired                                                                                                                                  |
| ABT floor mats                        | Leather with ABT stitching available in two different designs                                                                                                                                                                                          |
| ABT trunk mat                         | Leather with ABT stitching available in two different designs                                                                                                                                                                                          |
| ABT dashboard covers                  | carbon gloss                                                                                                                                                                                                                                           |
| ABT seat frame covers                 | carbon gloss                                                                                                                                                                                                                                           |
| ABT decor trim set                    | carbon gloss                                                                                                                                                                                                                                           |
| ABT shift knob cover                  | carbon gloss                                                                                                                                                                                                                                           |
| ABT start-stop-switch-cap             |                                                                                                                                                                                                                                                        |
| ABT integrated entrance lights        |                                                                                                                                                                                                                                                        |