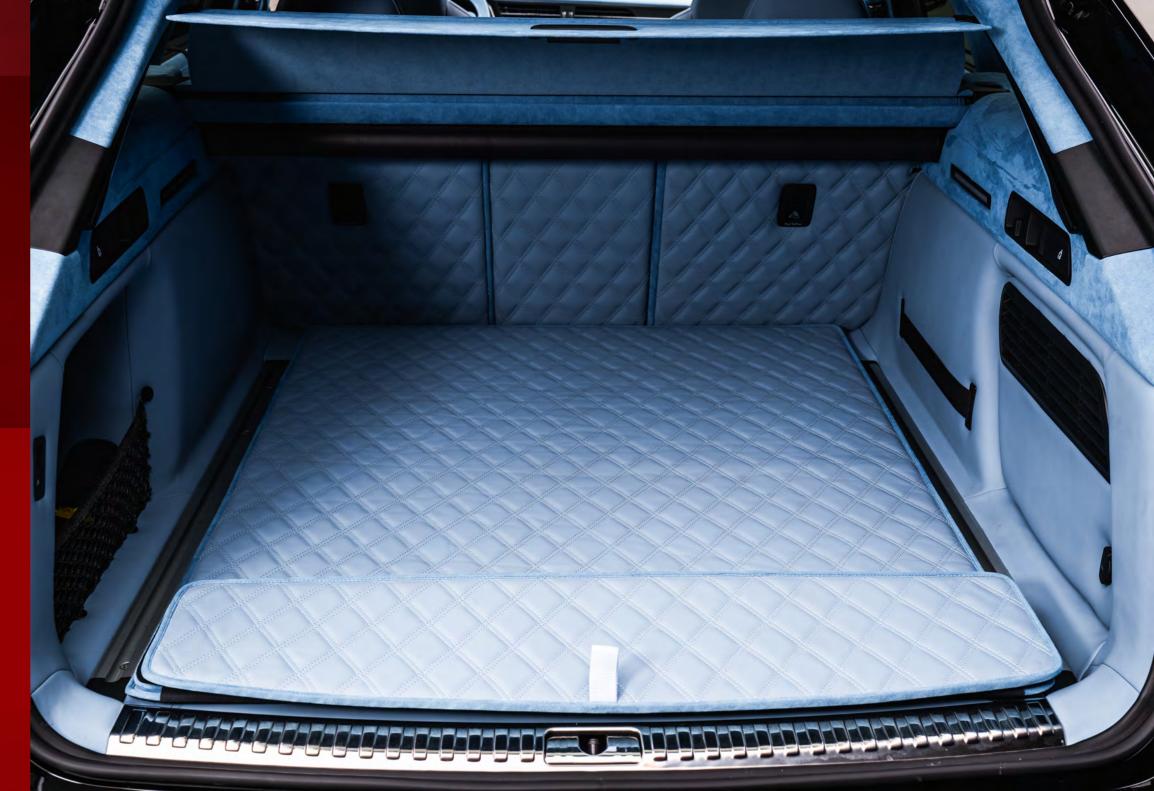

# INTERIOR LINE "SIGNATURE"

| ABT Individual dashboard package      | Refinement of the upper dashboard in Alcantara, lower dashboard and steering column trim, with leather/Alcantara color, piping and stitching as desired                                                                                                |
|---------------------------------------|--------------------------------------------------------------------------------------------------------------------------------------------------------------------------------------------------------------------------------------------------------|
| ABT Individual steering wheel         | Refinement of the steering wheel, including a 12 o'clock marking perforated with a contrasting color underneath, steering wheel hub and center cap, enhancement of shift paddles and customization of Alcantara color, piping and stitching as desired |
| ABT Individual center console         | Refinement of the center console including the shift boot and center armrest, with leather/Alcantara color, piping and stitching as desired                                                                                                            |
| ABT Individual seat refinement        | Refinement of the front seats, seat back shell and rear seats, with leather/Alcantara color, piping and stitching as desired.  The center seat section is available with ABT stitching in two different designs                                        |
| ABT Individual door refinement        | Refinement of the front and rear doors, door inlet with ABT stitching, with leather/Alcantara color, piping and stitching as desired                                                                                                                   |
| ABT Individual roof lining refinement | Refinement of the headliner, A-B-C-D pillars including roof trim, sun visors, grab handles and interior mirror, with leather/Alcantara color, piping and stitching as desired                                                                          |
| ABT Individual floor refinement       | Refinement of the floor, door sills and hood release, with leather/Alcantara color, piping and stitching as desired                                                                                                                                    |
| ABT Individual trunk refinement       | Refinement of the tailgate trim, trunk and trunk cover, with leather/Alcantara color, piping and stitching as desired                                                                                                                                  |
| ABT floor mats                        | Leather with ABT stitching available in two different designs                                                                                                                                                                                          |
| ABT trunk mat                         | Leather with ABT stitching available in two different designs                                                                                                                                                                                          |
| ABT dashboard covers                  | carbon gloss                                                                                                                                                                                                                                           |
| ABT seat frame covers                 | carbon gloss                                                                                                                                                                                                                                           |
| ABT decor trim set                    | carbon gloss                                                                                                                                                                                                                                           |
| ABT shift knob cover                  | carbon gloss                                                                                                                                                                                                                                           |
| ABT start-stop-switch-cap             |                                                                                                                                                                                                                                                        |
| ABT integrated entrance lights        |                                                                                                                                                                                                                                                        |