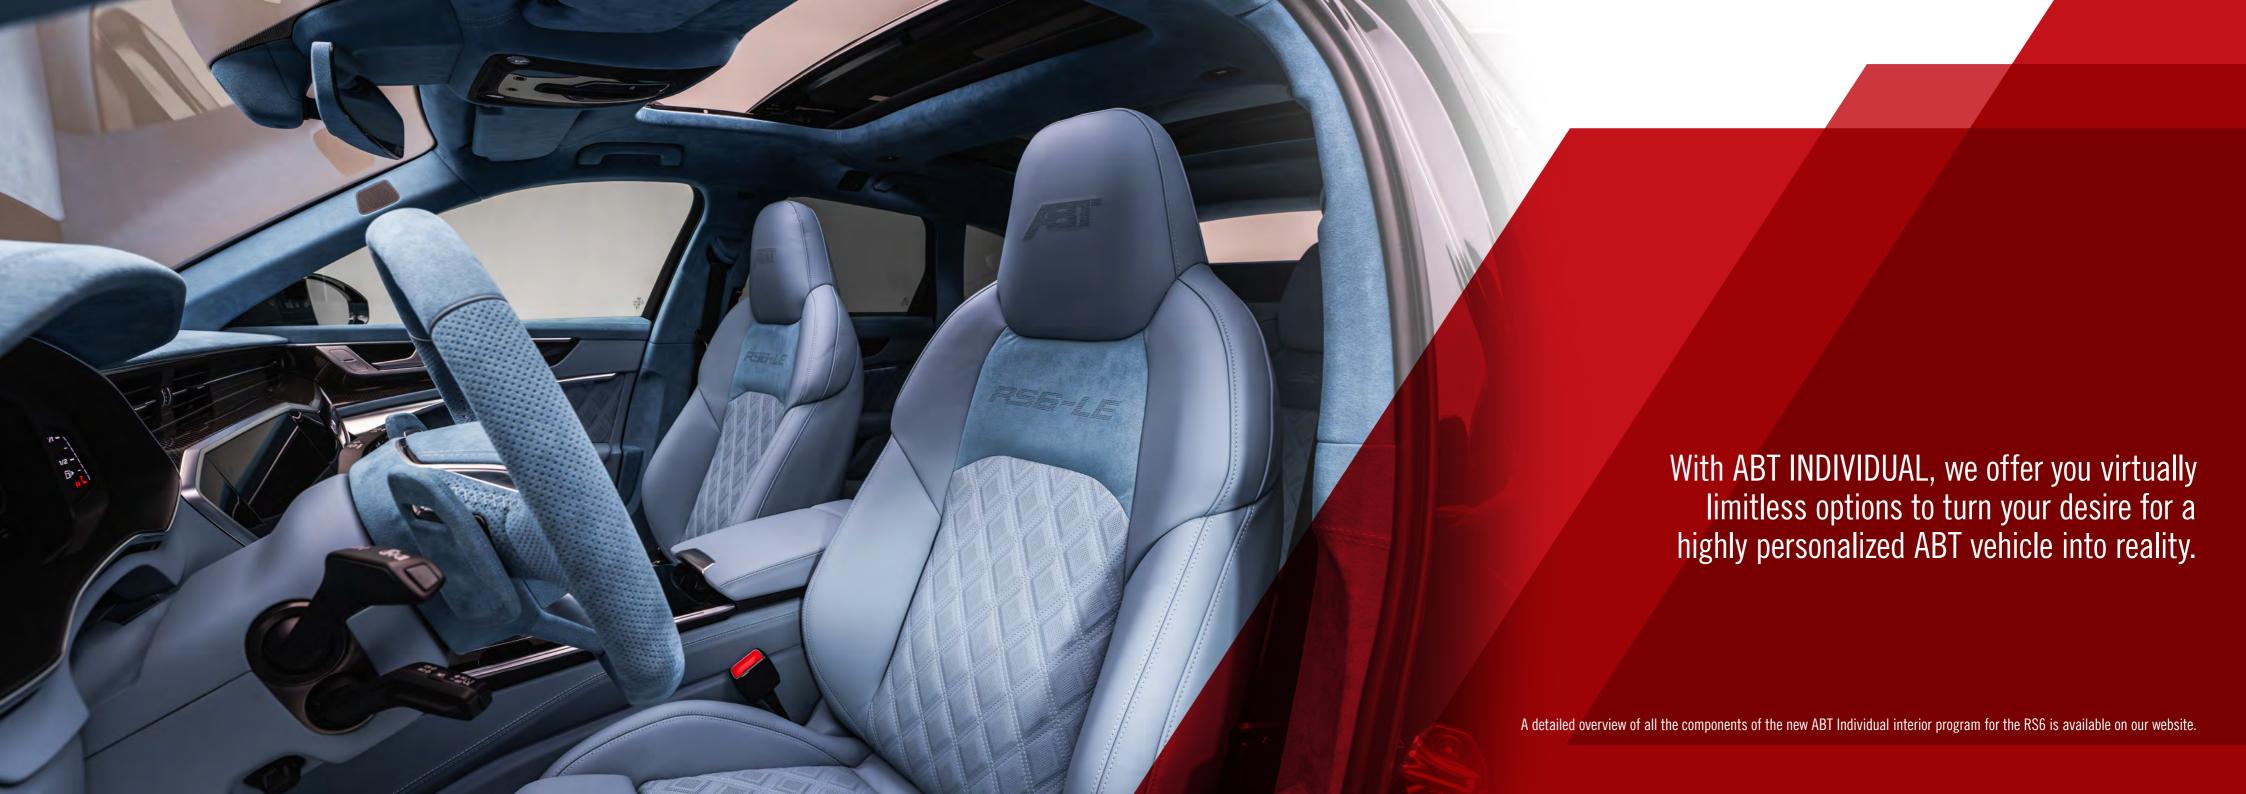

# AS INDIVIDUAL AS YOU ARE

We enable you to choose from numerous interior design options for your RS6, even independently of the Legacy Edition package and to create your own unique ABT Sportsline piece by combining materials, colors and accents individually.

### INTERIOR LINE "FINESSE"

| ABT Individual dashboard package        | Refinement of the upper dashboard in Alcantara, lower dashboard and steering column trim, with leather/Alcantara color, piping and stitching as desired                                                                                                |
|-----------------------------------------|--------------------------------------------------------------------------------------------------------------------------------------------------------------------------------------------------------------------------------------------------------|
| ABT Individual steering wheel           | Refinement of the steering wheel, including a 12 o'clock marking perforated with a contrasting color underneath, steering wheel hub and center cap, enhancement of shift paddles and customization of Alcantara color, piping and stitching as desired |
| ABT Individual center console           | Refinement of the center console including the shift boot and center armrest, with leather/Alcantara color, piping and stitching as desired                                                                                                            |
| ABT Individual seat refinement          | Refinement of the front seats, seat back shell and rear seats, with leather/Alcantara color, piping and stitching as desired.  The center seat section is available with ABT stitching in two different designs                                        |
| ABT Individual door refinement          | Refinement of the front and rear doors, door inlet with ABT stitching, with leather/Alcantara color, piping and stitching as desired                                                                                                                   |
| ABT Individual refinement of entry area | Refinement of the door sills and hood release, with leather/Alcantara color, piping and stitching as desired                                                                                                                                           |
| ABT refinement tailgate trim            | Refinement of the tailgate trim, with leather/Alcantara color, piping and stitching as desired                                                                                                                                                         |
| ABT floor mats                          | Leather with ABT stitching available in two different designs                                                                                                                                                                                          |
| ABT trunk mat                           | Leather with ABT stitching available in two different designs                                                                                                                                                                                          |
| ABT dashboard covers                    | carbon gloss                                                                                                                                                                                                                                           |
| ABT seat frame covers                   | carbon gloss                                                                                                                                                                                                                                           |
| ABT decor trim set                      | carbon gloss                                                                                                                                                                                                                                           |
| ABT shift knob cover                    | carbon gloss                                                                                                                                                                                                                                           |
| ABT start-stop-switch-cap               |                                                                                                                                                                                                                                                        |
| ABT integrated entrance lights          |                                                                                                                                                                                                                                                        |

# INTERIOR LINE "SIGNATURE"

| ABT Individual dashboard package      | Refinement of the upper dashboard in Alcantara, lower dashboard and steering column trim, with leather/Alcantara color, piping and stitching as desired                                                                                                |
|---------------------------------------|--------------------------------------------------------------------------------------------------------------------------------------------------------------------------------------------------------------------------------------------------------|
| ABT Individual steering wheel         | Refinement of the steering wheel, including a 12 o'clock marking perforated with a contrasting color underneath, steering wheel hub and center cap, enhancement of shift paddles and customization of Alcantara color, piping and stitching as desired |
| ABT Individual center console         | Refinement of the center console including the shift boot and center armrest, with leather/Alcantara color, piping and stitching as desired                                                                                                            |
| ABT Individual seat refinement        | Refinement of the front seats, seat back shell and rear seats, with leather/Alcantara color, piping and stitching as desired.  The center seat section is available with ABT stitching in two different designs                                        |
| ABT Individual door refinement        | Refinement of the front and rear doors, door inlet with ABT stitching, with leather/Alcantara color, piping and stitching as desired                                                                                                                   |
| ABT Individual roof lining refinement | Refinement of the headliner, A-B-C-D pillars including roof trim, sun visors, grab handles and interior mirror, with leather/Alcantara color, piping and stitching as desired                                                                          |
| ABT Individual floor refinement       | Refinement of the floor, door sills and hood release, with leather/Alcantara color, piping and stitching as desired                                                                                                                                    |
| ABT Individual trunk refinement       | Refinement of the tailgate trim, trunk and trunk cover, with leather/Alcantara color, piping and stitching as desired                                                                                                                                  |
| ABT floor mats                        | Leather with ABT stitching available in two different designs                                                                                                                                                                                          |
| ABT trunk mat                         | Leather with ABT stitching available in two different designs                                                                                                                                                                                          |
| ABT dashboard covers                  | carbon gloss                                                                                                                                                                                                                                           |
| ABT seat frame covers                 | carbon gloss                                                                                                                                                                                                                                           |
| ABT decor trim set                    | carbon gloss                                                                                                                                                                                                                                           |
| ABT shift knob cover                  | carbon gloss                                                                                                                                                                                                                                           |
| ABT start-stop-switch-cap             |                                                                                                                                                                                                                                                        |
| ABT integrated entrance lights        |                                                                                                                                                                                                                                                        |